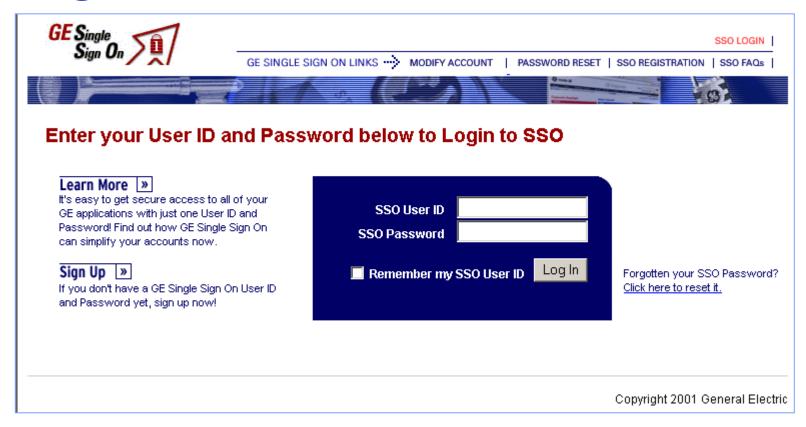

# **GEtServices**Services Training For Suppliers Direct Orders



#### Overall GEtServices Process





#### Table of Contents

- 1. Adding Consultants
- 2. Review and Accept Draft Order
- 3. Submit Receipts
- 4. Audit Trail and Conferencing
- 5. Add Supplier User (Admin Only)
- 6. Modify Supplier User (Admin Only)
- 7. Consolidate Email Notifications

#### Login to GEtServices



http://getservices.gesupplier.com



## Supplier Services Tasks: Step 1





#### What is a Direct Order?

A Direct Order is sent by a GE user to a single supplier for their review and acceptance.



- \* A consultant needs to be added to the order if he/she has been issued a SSO ID and GE badge
- \* If a supplier does not need to add a consultant, please proceed to slide 16

















November 2004































## Supplier Services Tasks: Step 2























imagination at work









#### Receipts Submitted





#### Audit Trail

View changes / actions performed on the order.

# Conferencing

Centralized messaging forum for team members and/or suppliers.



#### Audit Trail



#### Conferencing

















## Supplier User Added





## Modify S