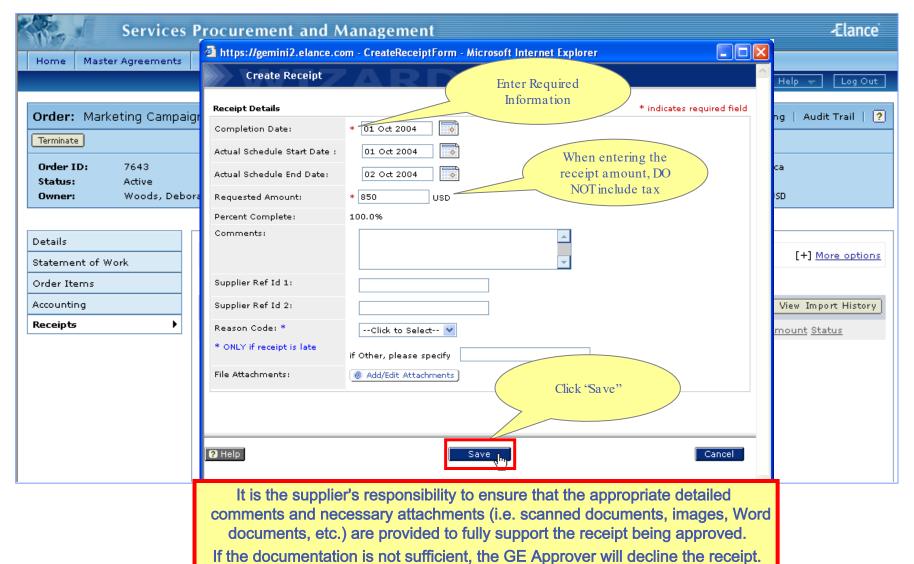

EtServices Process





#### Table of Contents

- 1. Adding Consultants
- 2. Review and Accept Draft Order
- 3. Submit Receipts
- 4. Audit Trail and Conferencing
- 5. Add Supplier User (Admin Only)
- 6. Modify Supplier User (Admin Only)
- 7. Consolidate Email Notifications

#### Login to GEtServices



http://getservices.gesupplier.com



## Supplier Services Tasks: Step 1





#### What is a Direct Order?

A Direct Order is sent by a GE user to a single supplier for their review and acceptance.



- \* A consultant needs to be added to the order if he/she has been issued a SSO ID and GE badge
- \* If a supplier does not need to add a consultant, please proceed to slide 16

















November 2004































## Supplier Services Tasks: Step 2























imagination at work









#### Receipts Submitted





#### Audit Trail

View changes / actions performed on the order.

# Conferencing

Centralized messaging forum for team members and/or suppliers.



#### Audit Trail



#### Conferencing

















## Supplier User Added





## Modify Supplier User Change Primary Contact