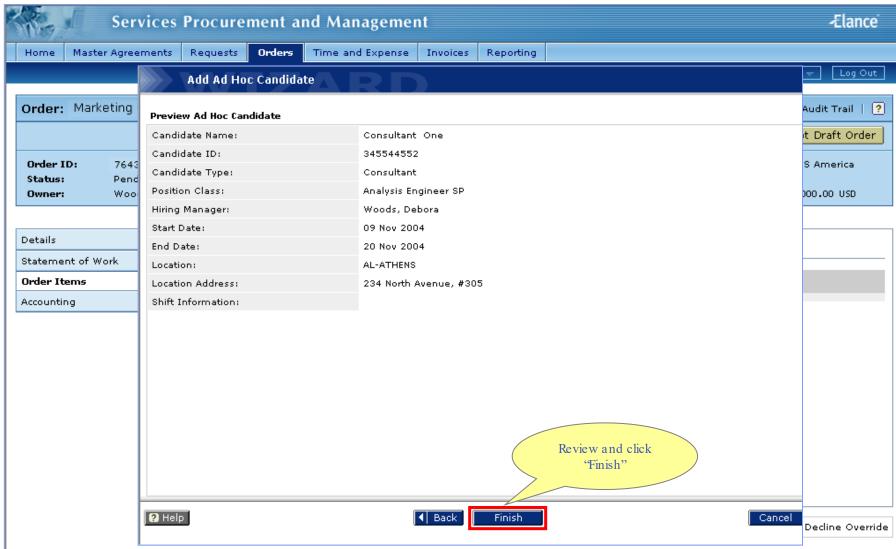

#### What is a Direct Order?

A Direct Order is sent by a GE user to a single supplier for their review and acceptance.

- \* A consultant needs to be added to the order if he/she has been issued a SSO ID and GE badge
- \* If a supplier does not need to add a consultant, please proceed to slide 16