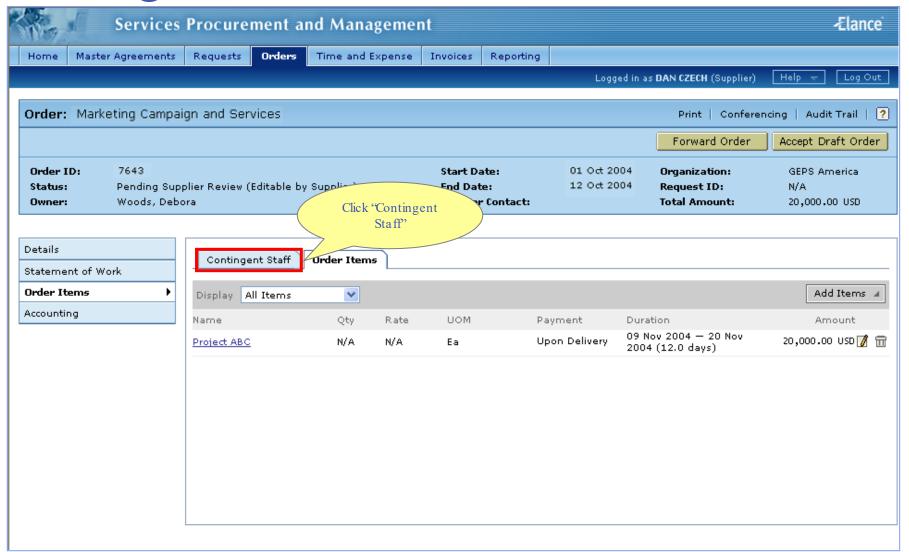

#### What is a Direct Order?

A Direct Order is sent by a GE user to a single supplier for their review and acceptance.

- \* A consultant needs to be added to the order if he/she has been issued a SSO ID and GE badge
- \* If a supplier does not need to add a consultant, please proceed to slide 16