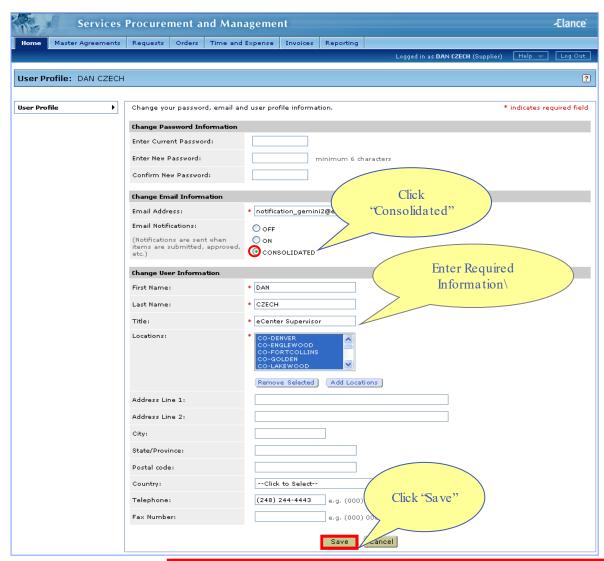

#### Table of Contents

- 1. Adding Consultants
- 2. Review and Accept Draft Order
- 3. Submit Receipts
- 4. Audit Trail and Conferencing
- 5. Add Supplier User (Admin Only)
- 6. Modify Supplier User (Admin Only)
- 7. Consolidate Email Notifications