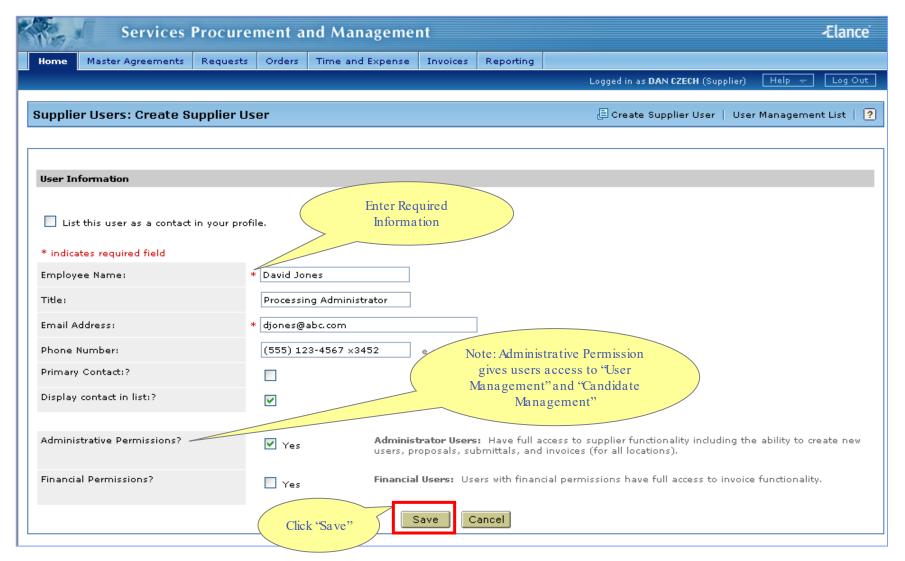

#### Table of Contents

- 1. Adding Consultants
- 2. Review and Accept Draft Order
- 3. Submit Receipts
- 4. Audit Trail and Conferencing
- 5. Add Supplier User (Admin Only)
- 6. Modify Supplier User (Admin Only)
- 7. Consolidate Email Notifications