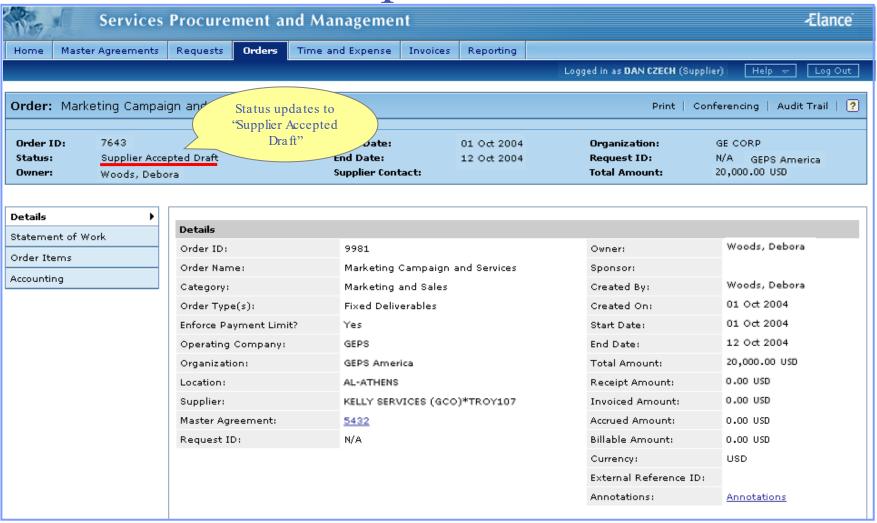

#### What is a Direct Order?

A Direct Order is sent by a GE user to a single supplier for their review and acceptance.

- \* A consultant needs to be added to the order if he/she has been issued a SSO ID and GE badge
- \* If a supplier does not need to add a consultant, please proceed to slide 16