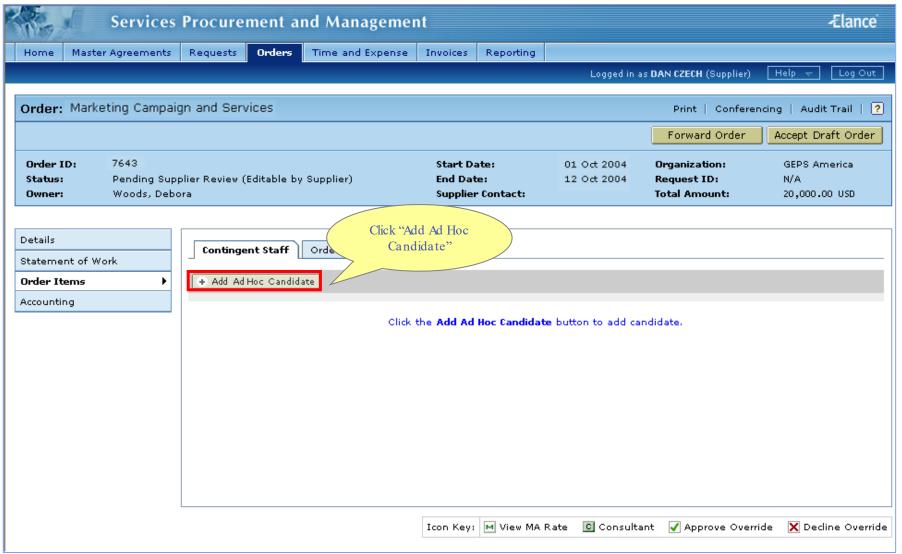

#### What is a Direct Order?

A Direct Order is sent by a GE user to a single supplier for their review and acceptance.

- \* A consultant needs to be added to the order if he/she has been issued a SSO ID and GE badge
- \* If a supplier does not need to add a consultant, please proceed to slide 16