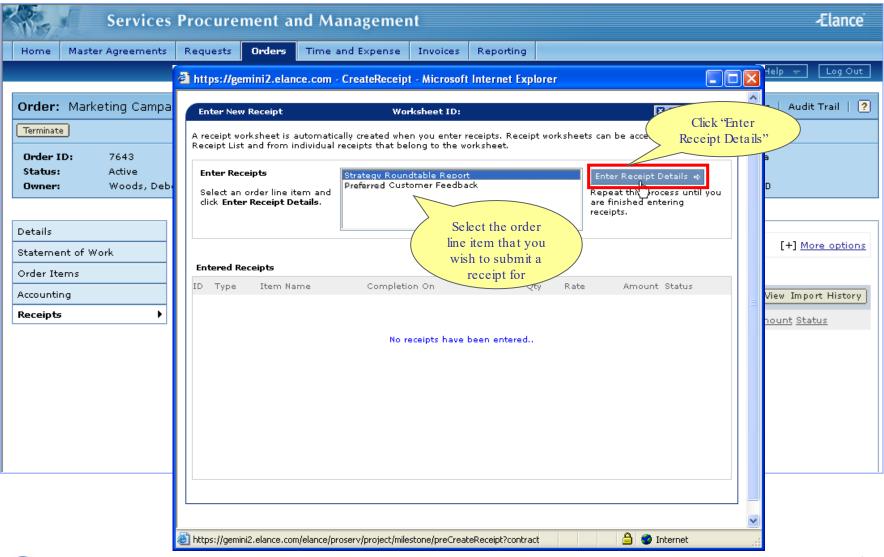

ll GEtServices Process





#### Table of Contents

- 1. Adding Consultants
- 2. Review and Accept Draft Order
- 3. Submit Receipts
- 4. Audit Trail and Conferencing
- 5. Add Supplier User (Admin Only)
- 6. Modify Supplier User (Admin Only)
- 7. Consolidate Email Notifications

#### Login to GEtServices



http://getservices.gesupplier.com



## Supplier Services Tasks: Step 1





#### What is a Direct Order?

A Direct Order is sent by a GE user to a single supplier for their review and acceptance.



- \* A consultant needs to be added to the order if he/she has been issued a SSO ID and GE badge
- \* If a supplier does not need to add a consultant, please proceed to slide 16

















November 2004































## Supplier Services Tasks: Step 2























imagination at work









#### Receipts Submitted





#### Audit Trail

View changes / actions performed on the order.

# Conferencing

Centralized messaging forum for team members and/or suppliers.



#### Audit Trail



#### Conferencing

















## Supplier User Added





## Modify Supplier User Change Primary Contact