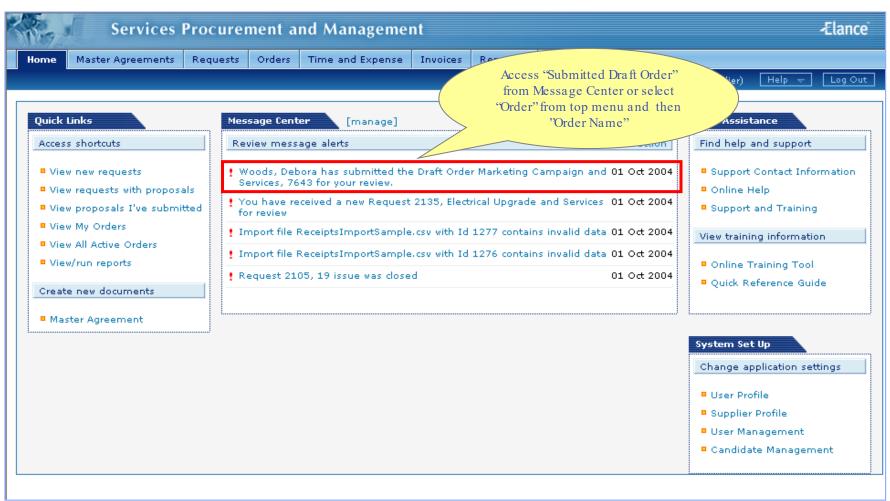

#### What is a Direct Order?

A Direct Order is sent by a GE user to a single supplier for their review and acceptance.

- \* A consultant needs to be added to the order if he/she has been issued a SSO ID and GE badge
- \* If a supplier does not need to add a consultant, please proceed to slide 16