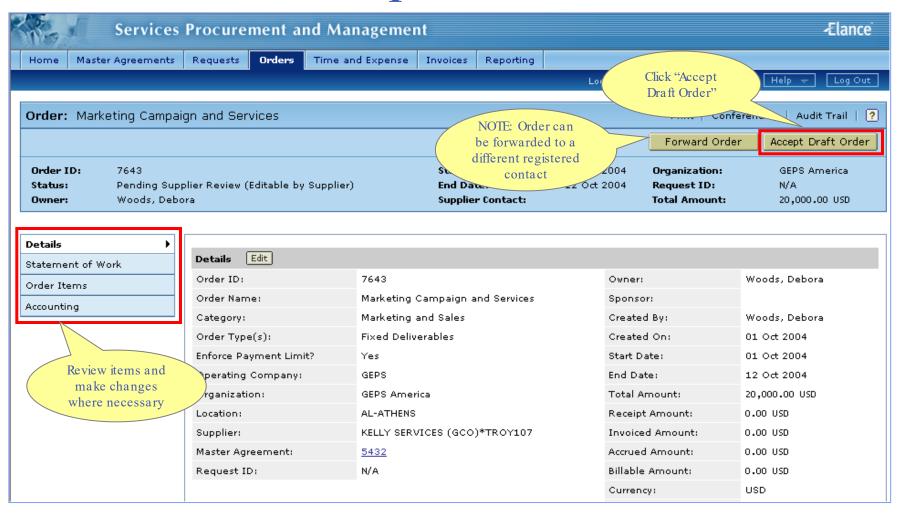

#### What is a Direct Order?

A Direct Order is sent by a GE user to a single supplier for their review and acceptance.

- \* A consultant needs to be added to the order if he/she has been issued a SSO ID and GE badge
- \* If a supplier does not need to add a consultant, please proceed to slide 16