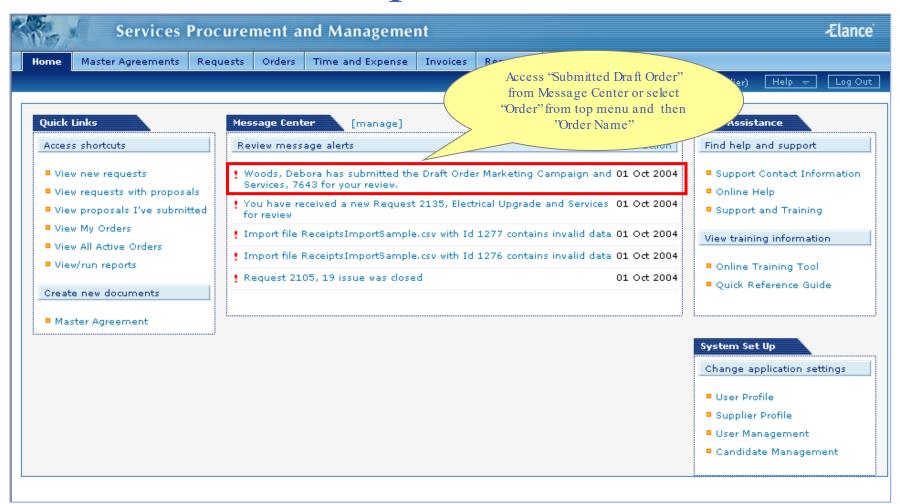

#### What is a Direct Order?

A Direct Order is sent by a GE user to a single supplier for their review and acceptance.

- \* A consultant needs to be added to the order if he/she has been issued a SSO ID and GE badge
- \* If a supplier does not need to add a consultant, please proceed to slide 16