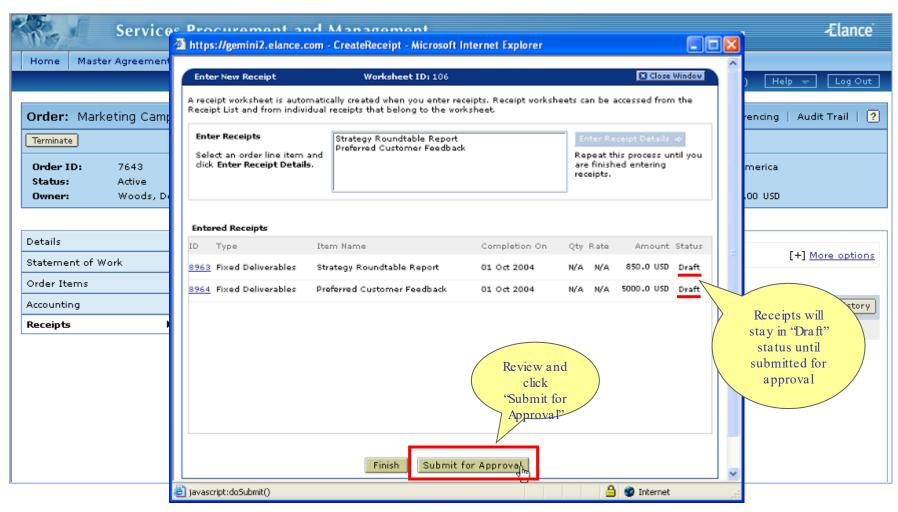

# Table of Contents

- 1. Adding Consultants
- 2. Review and Accept Draft Order
- 3. Submit Receipts
- 4. Audit Trail and Conferencing
- 5. Add Supplier User (Admin Only)
- 6. Modify Supplier User (Admin Only)
- 7. Consolidate Email Notifications

#### Login to GEtServices



http://getservices.gesupplier.com



## Supplier Services Tasks: Step 1





#### What is a Direct Order?

A Direct Order is sent by a GE user to a single supplier for their review and acceptance.



- \* A consultant needs to be added to the order if he/she has been issued a SSO ID and GE badge
- \* If a supplier does not need to add a consultant, please proceed to slide 16

















November 2004































## Supplier Services Tasks: Step 2























imagination at work









#### Receipts Submitted





#### Audit Trail

View changes / actions performed on the order.

# Conferencing

Centralized messaging forum for team members and/or suppliers.



#### Audit Trail



#### Conferencing

















## Supplier User Added





## Modify Supplier User Change Primary Contact