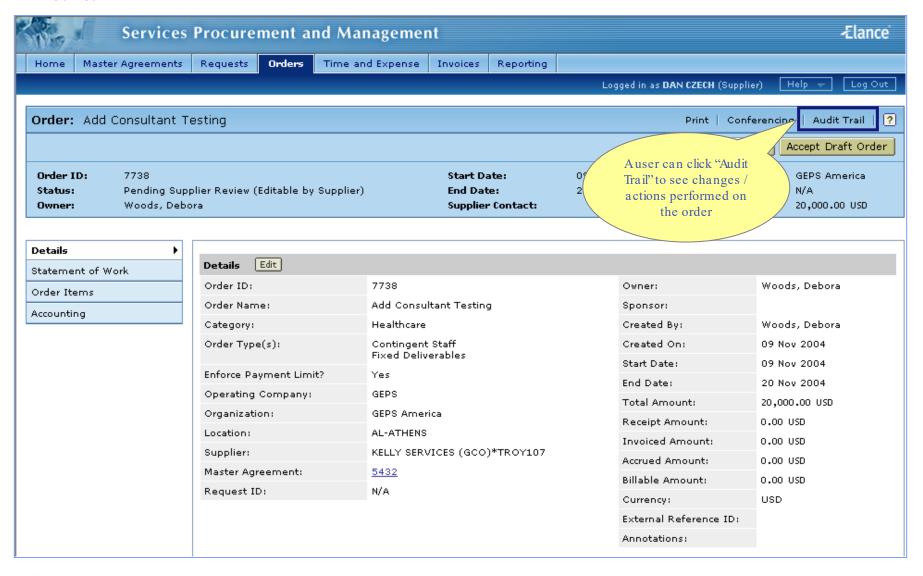

#### Audit Trail

View changes / actions performed on the order.

#### Audit Trail