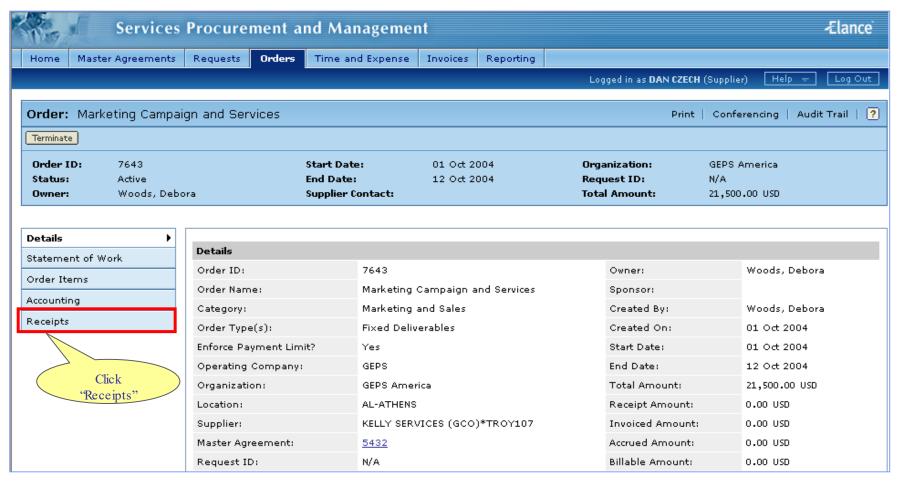

## Supplier Services Tasks: Step 2

imagination at work

#### Receipts Submitted