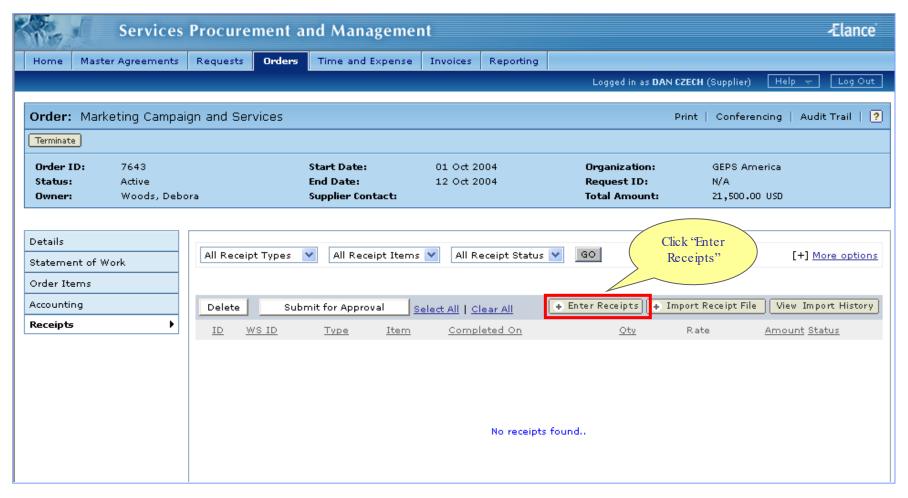

## Supplier Services Tasks: Step 2

imagination at work

#### Receipts Submitted