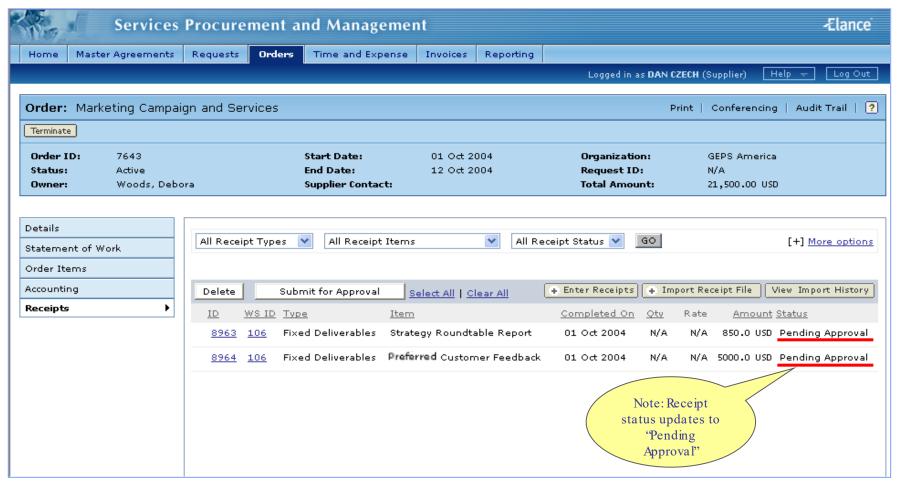

ing Consultants
- 2. Review and Accept Draft Order
- 3. Submit Receipts
- 4. Audit Trail and Conferencing
- 5. Add Supplier User (Admin Only)
- 6. Modify Supplier User (Admin Only)
- 7. Consolidate Email Notifications

#### Login to GEtServices



http://getservices.gesupplier.com



## Supplier Services Tasks: Step 1





#### What is a Direct Order?

A Direct Order is sent by a GE user to a single supplier for their review and acceptance.



- \* A consultant needs to be added to the order if he/she has been issued a SSO ID and GE badge
- \* If a supplier does not need to add a consultant, please proceed to slide 16

















November 2004































## Supplier Services Tasks: Step 2























imagination at work









#### Receipts Submitted





#### Audit Trail

View changes / actions performed on the order.

# Conferencing

Centralized messaging forum for team members and/or suppliers.



#### Audit Trail



#### Conferencing

















## Supplier User Added





## Modify Supplier User Change Primary Contact