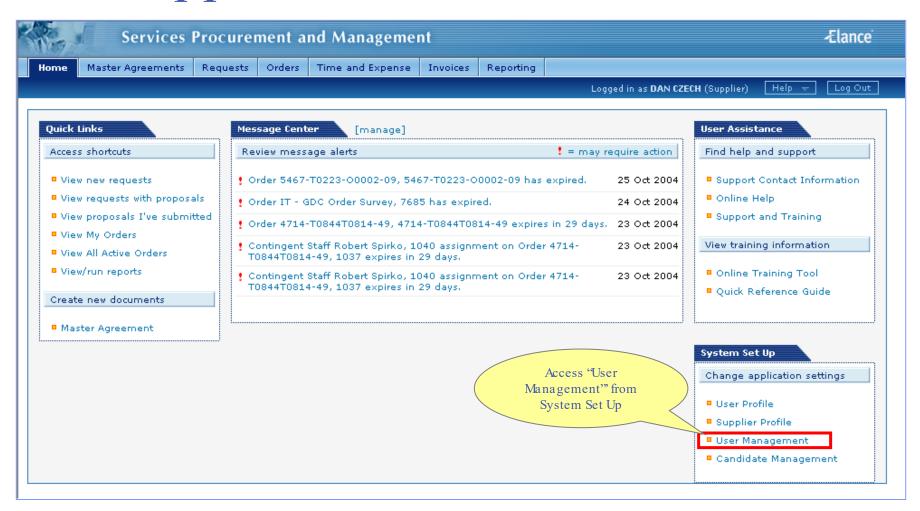

te Email Notifications

#### Login to GEtServices



http://getservices.gesupplier.com



## Supplier Services Tasks: Step 1





#### What is a Direct Order?

A Direct Order is sent by a GE user to a single supplier for their review and acceptance.



- \* A consultant needs to be added to the order if he/she has been issued a SSO ID and GE badge
- \* If a supplier does not need to add a consultant, please proceed to slide 16

















November 2004































## Supplier Services Tasks: Step 2























imagination at work









#### Receipts Submitted





#### Audit Trail

View changes / actions performed on the order.

# Conferencing

Centralized messaging forum for team members and/or suppliers.



#### Audit Trail



#### Conferencing

















## Supplier User Added





## Modify Supplier User Change Primary Contact