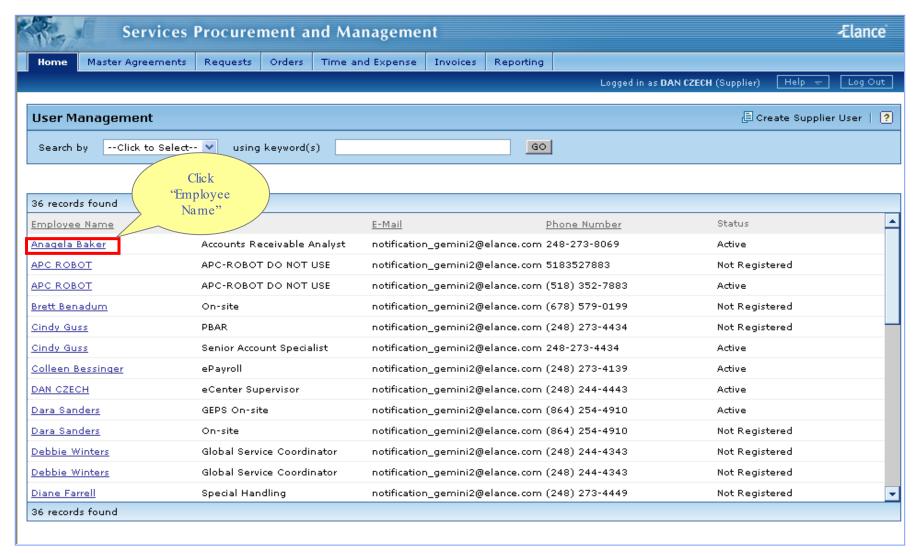

upplier Services Tasks: Step 1





#### What is a Direct Order?

A Direct Order is sent by a GE user to a single supplier for their review and acceptance.



- \* A consultant needs to be added to the order if he/she has been issued a SSO ID and GE badge
- \* If a supplier does not need to add a consultant, please proceed to slide 16

















November 2004































## Supplier Services Tasks: Step 2























imagination at work









#### Receipts Submitted





#### Audit Trail

View changes / actions performed on the order.

# Conferencing

Centralized messaging forum for team members and/or suppliers.



#### Audit Trail



#### Conferencing

















## Supplier User Added





## Modify Supplier User Change Primary Contact