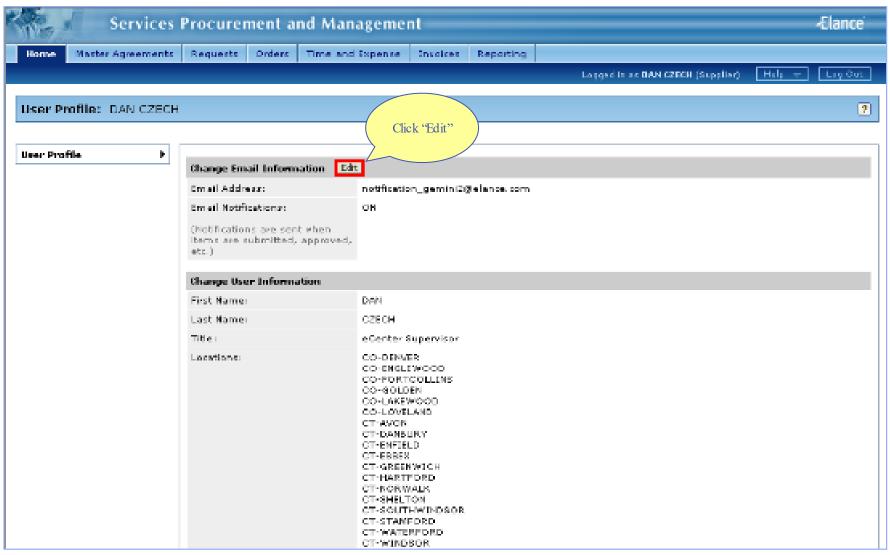

#### Table of Contents

- 1. Adding Consultants
- 2. Review and Accept Draft Order
- 3. Submit Receipts
- 4. Audit Trail and Conferencing
- 5. Add Supplier User (Admin Only)
- 6. Modify Supplier User (Admin Only)
- 7. Consolidate Email Notifications