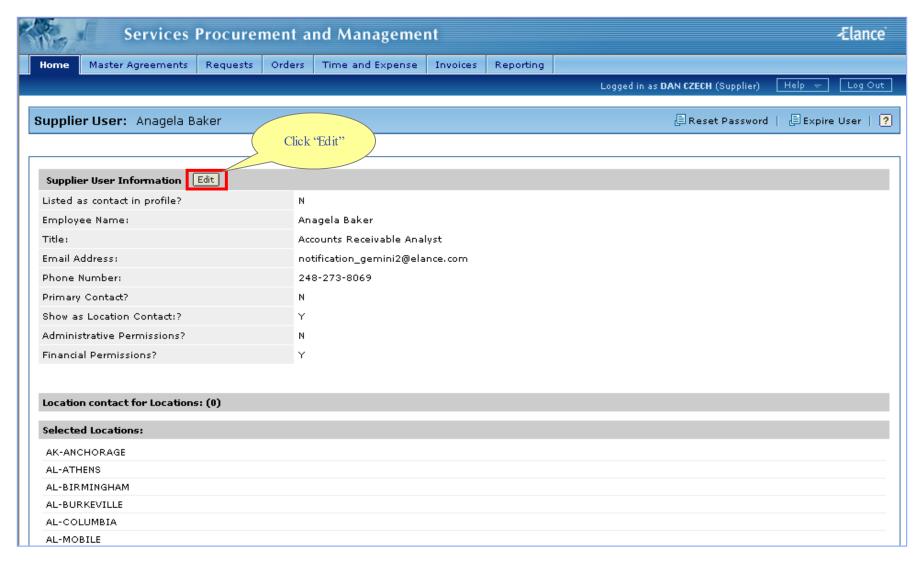

ier Services Tasks: Step 1





#### What is a Direct Order?

A Direct Order is sent by a GE user to a single supplier for their review and acceptance.



- \* A consultant needs to be added to the order if he/she has been issued a SSO ID and GE badge
- \* If a supplier does not need to add a consultant, please proceed to slide 16

















November 2004































## Supplier Services Tasks: Step 2























imagination at work









#### Receipts Submitted





#### Audit Trail

View changes / actions performed on the order.

# Conferencing

Centralized messaging forum for team members and/or suppliers.



#### Audit Trail



#### Conferencing

















## Supplier User Added





## Modify Supplier User Change Primary Contact