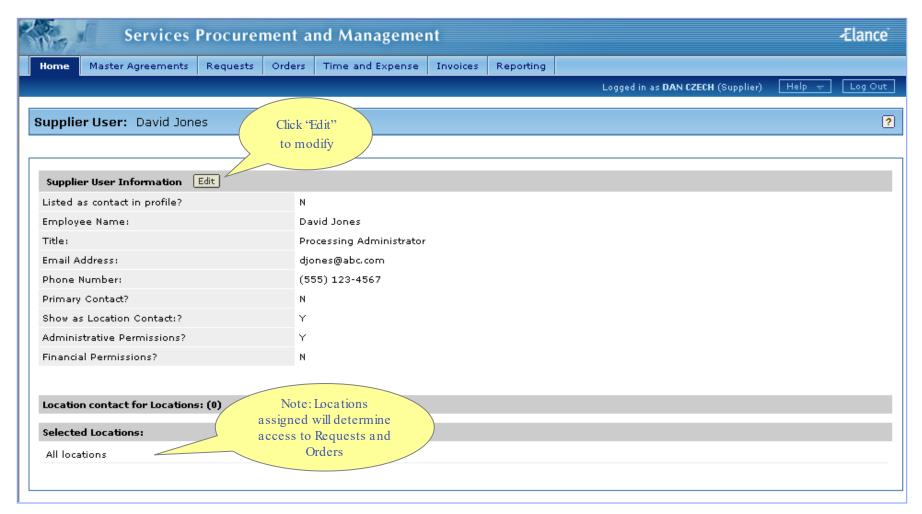

o GEtServices



http://getservices.gesupplier.com



## Supplier Services Tasks: Step 1





#### What is a Direct Order?

A Direct Order is sent by a GE user to a single supplier for their review and acceptance.



- \* A consultant needs to be added to the order if he/she has been issued a SSO ID and GE badge
- \* If a supplier does not need to add a consultant, please proceed to slide 16

















November 2004































## Supplier Services Tasks: Step 2























imagination at work









#### Receipts Submitted





#### Audit Trail

View changes / actions performed on the order.

# Conferencing

Centralized messaging forum for team members and/or suppliers.



#### Audit Trail



#### Conferencing

















## Supplier User Added





## Modify Supplier User Change Primary Contact