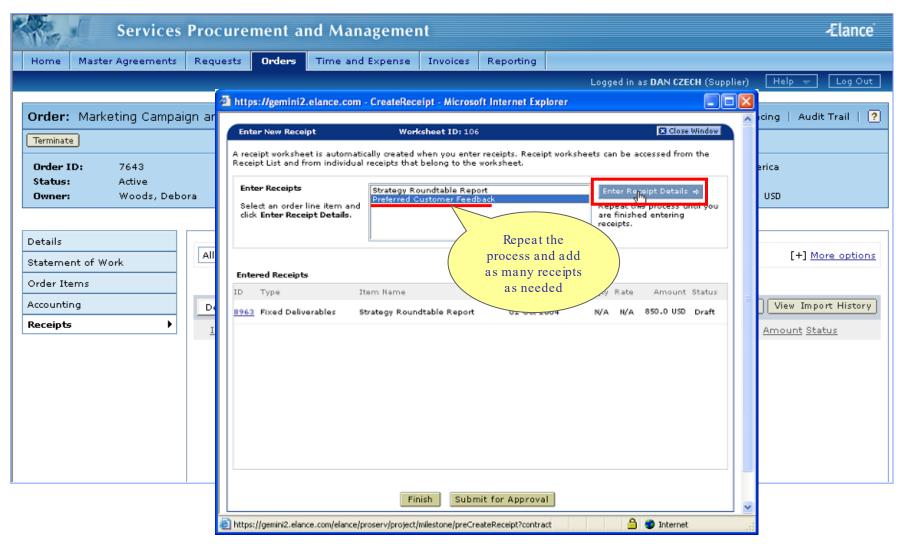

#### Table of Contents

- 1. Adding Consultants
- 2. Review and Accept Draft Order
- 3. Submit Receipts
- 4. Audit Trail and Conferencing
- 5. Add Supplier User (Admin Only)
- 6. Modify Supplier User (Admin Only)
- 7. Consolidate Email Notifications

#### Login to GEtServices



http://getservices.gesupplier.com



## Supplier Services Tasks: Step 1





#### What is a Direct Order?

A Direct Order is sent by a GE user to a single supplier for their review and acceptance.



- \* A consultant needs to be added to the order if he/she has been issued a SSO ID and GE badge
- \* If a supplier does not need to add a consultant, please proceed to slide 16

















November 2004































## Supplier Services Tasks: Step 2























imagination at work









#### Receipts Submitted





#### Audit Trail

View changes / actions performed on the order.

# Conferencing

Centralized messaging forum for team members and/or suppliers.



#### Audit Trail



#### Conferencing

















## Supplier User Added





## Modify Supplier User Change Primary Contact