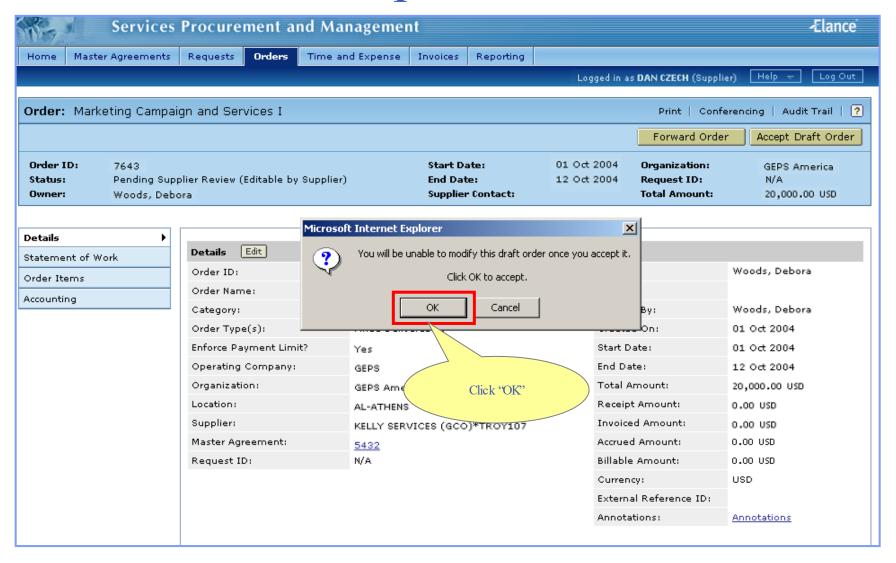

#### What is a Direct Order?

A Direct Order is sent by a GE user to a single supplier for their review and acceptance.

- \* A consultant needs to be added to the order if he/she has been issued a SSO ID and GE badge
- \* If a supplier does not need to add a consultant, please proceed to slide 16