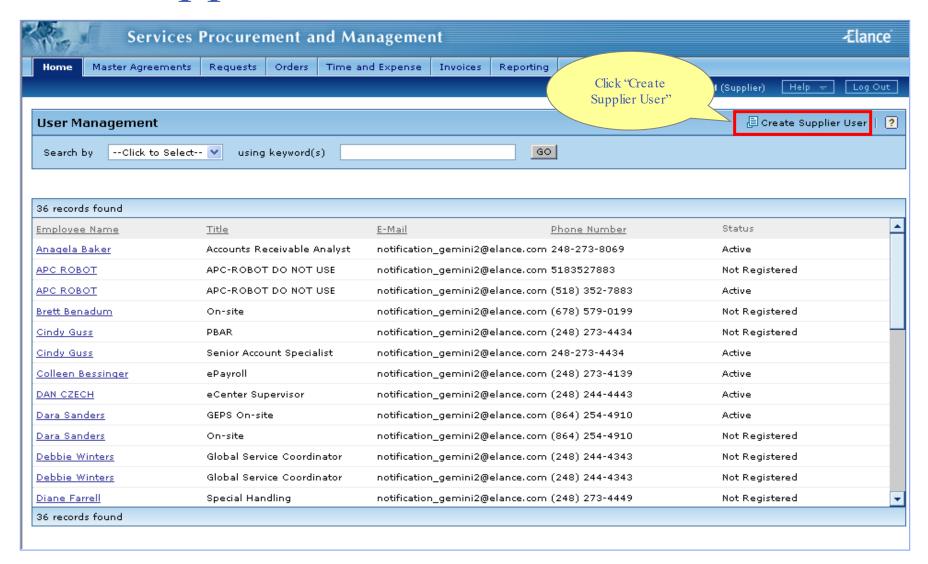

#### Table of Contents

- 1. Adding Consultants
- 2. Review and Accept Draft Order
- 3. Submit Receipts
- 4. Audit Trail and Conferencing
- 5. Add Supplier User (Admin Only)
- 6. Modify Supplier User (Admin Only)
- 7. Consolidate Email Notifications