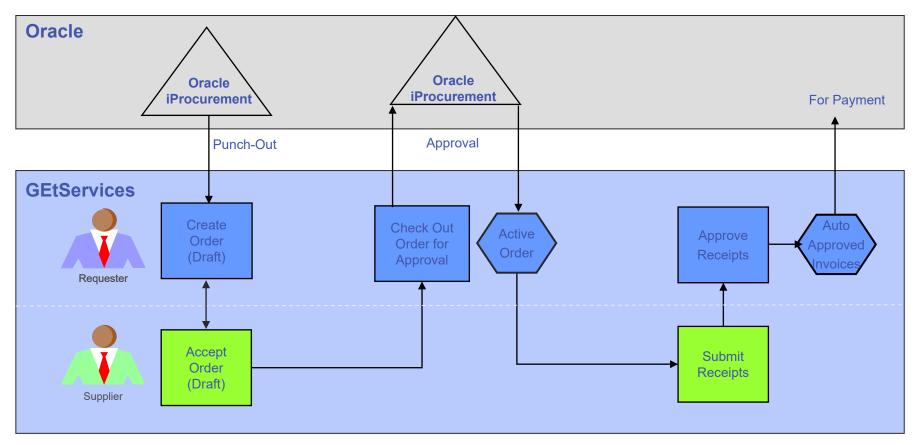

#### Overall GEtServices Process

#### What is a Direct Order?

A Direct Order is sent by a GE user to a single supplier for their review and acceptance.

- \* A consultant needs to be added to the order if he/she has been issued a SSO ID and GE badge
- \* If a supplier does not need to add a consultant, please proceed to slide 16