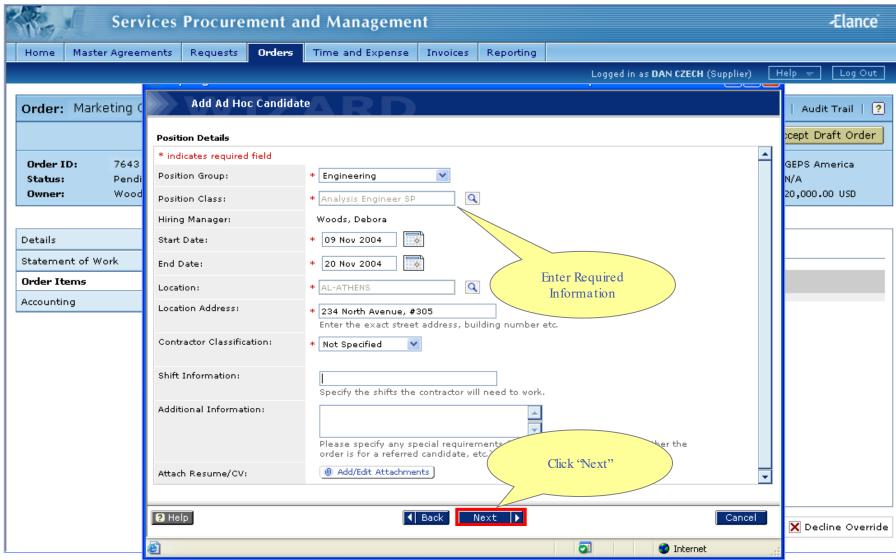

#### What is a Direct Order?

A Direct Order is sent by a GE user to a single supplier for their review and acceptance.

- \* A consultant needs to be added to the order if he/she has been issued a SSO ID and GE badge
- \* If a supplier does not need to add a consultant, please proceed to slide 16