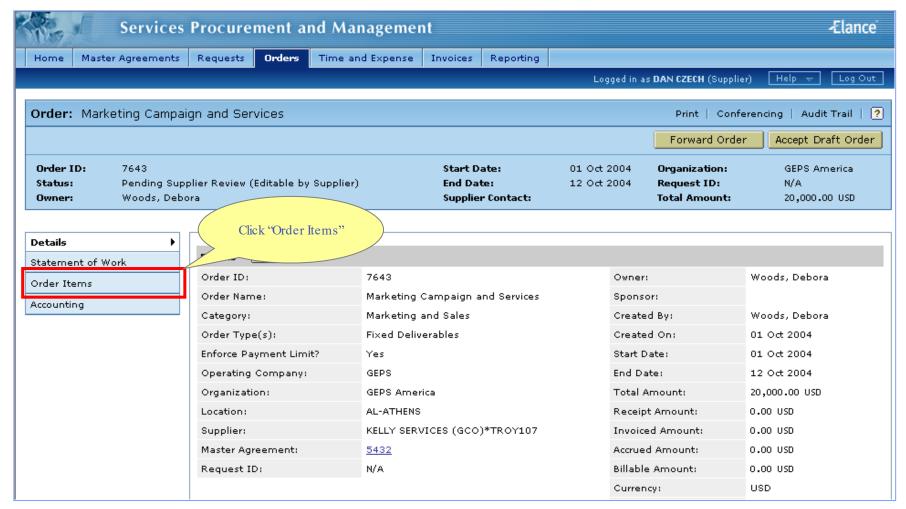

#### What is a Direct Order?

A Direct Order is sent by a GE user to a single supplier for their review and acceptance.

- \* A consultant needs to be added to the order if he/she has been issued a SSO ID and GE badge
- \* If a supplier does not need to add a consultant, please proceed to slide 16