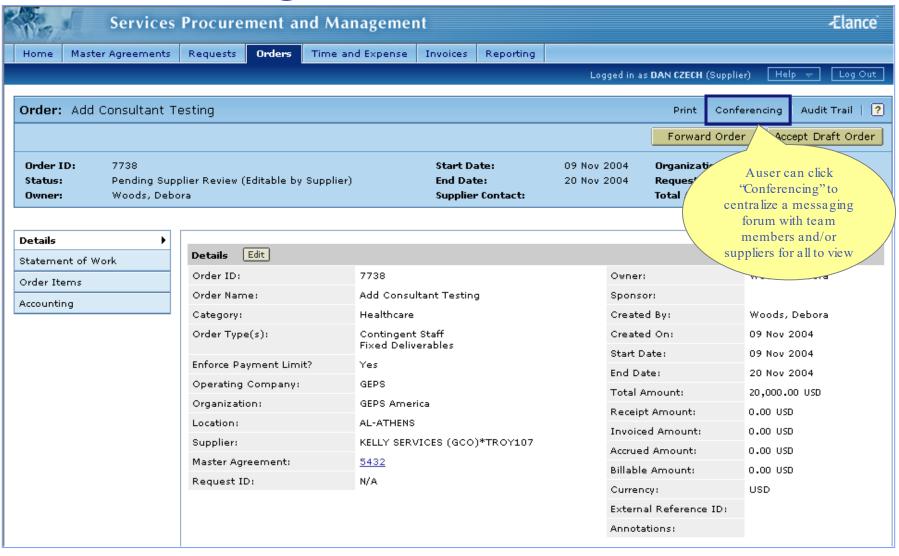

# Conferencing

Centralized messaging forum for team members and/or suppliers.

#### Conferencing