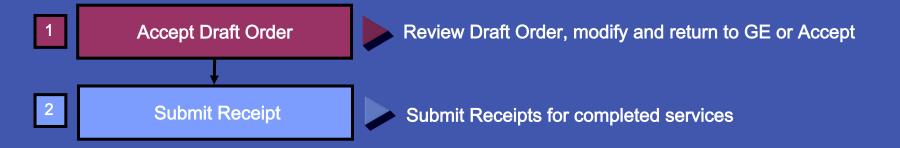

#### Table of Contents

- 1. Adding Consultants
- 2. Review and Accept Draft Order
- 3. Submit Receipts
- 4. Audit Trail and Conferencing
- 5. Add Supplier User (Admin Only)
- 6. Modify Supplier User (Admin Only)
- 7. Consolidate Email Notifications

#### What is a Direct Order?

A Direct Order is sent by a GE user to a single supplier for their review and acceptance.

- \* A consultant needs to be added to the order if he/she has been issued a SSO ID and GE badge
- \* If a supplier does not need to add a consultant, please proceed to slide 16