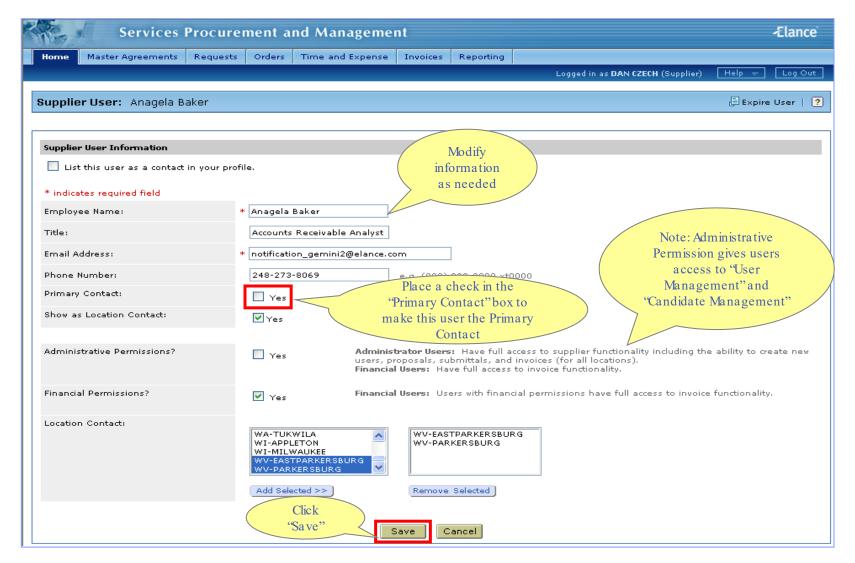

Services Tasks: Step 1





#### What is a Direct Order?

A Direct Order is sent by a GE user to a single supplier for their review and acceptance.



- \* A consultant needs to be added to the order if he/she has been issued a SSO ID and GE badge
- \* If a supplier does not need to add a consultant, please proceed to slide 16

















November 2004































## Supplier Services Tasks: Step 2























imagination at work









#### Receipts Submitted





#### Audit Trail

View changes / actions performed on the order.

# Conferencing

Centralized messaging forum for team members and/or suppliers.



#### Audit Trail



#### Conferencing

















## Supplier User Added





## Modify Supplier User Change Primary Contact