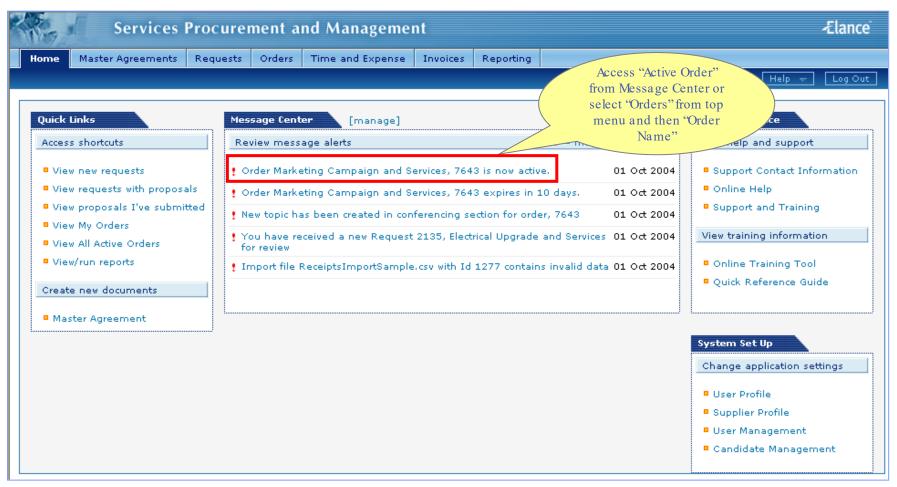

#### Overall GEtServices Process





#### Table of Contents

- 1. Adding Consultants
- 2. Review and Accept Draft Order
- 3. Submit Receipts
- 4. Audit Trail and Conferencing
- 5. Add Supplier User (Admin Only)
- 6. Modify Supplier User (Admin Only)
- 7. Consolidate Email Notifications

#### Login to GEtServices



http://getservices.gesupplier.com



## Supplier Services Tasks: Step 1





#### What is a Direct Order?

A Direct Order is sent by a GE user to a single supplier for their review and acceptance.



- \* A consultant needs to be added to the order if he/she has been issued a SSO ID and GE badge
- \* If a supplier does not need to add a consultant, please proceed to slide 16

















November 2004































## Supplier Services Tasks: Step 2























imagination at work









#### Receipts Submitted





#### Audit Trail

View changes / actions performed on the order.

# Conferencing

Centralized messaging forum for team members and/or suppliers.



#### Audit Trail



#### Conferencing

















## Supplier User Added





## Modify Supplier User Change Primary Contact