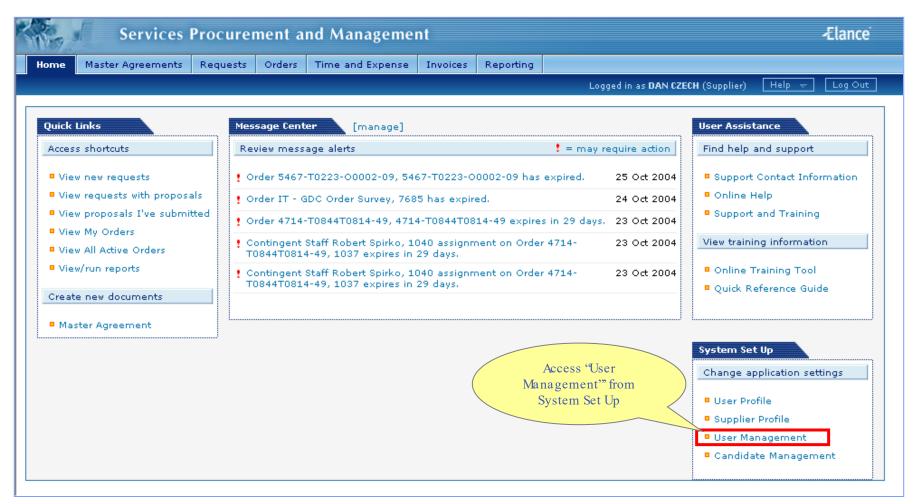

## Supplier Services Tasks: Step 1





#### What is a Direct Order?

A Direct Order is sent by a GE user to a single supplier for their review and acceptance.



- \* A consultant needs to be added to the order if he/she has been issued a SSO ID and GE badge
- \* If a supplier does not need to add a consultant, please proceed to slide 16

















November 2004































## Supplier Services Tasks: Step 2























imagination at work









#### Receipts Submitted





#### Audit Trail

View changes / actions performed on the order.

# Conferencing

Centralized messaging forum for team members and/or suppliers.



#### Audit Trail



#### Conferencing

















## Supplier User Added





## Modify Supplier User Change Primary Contact