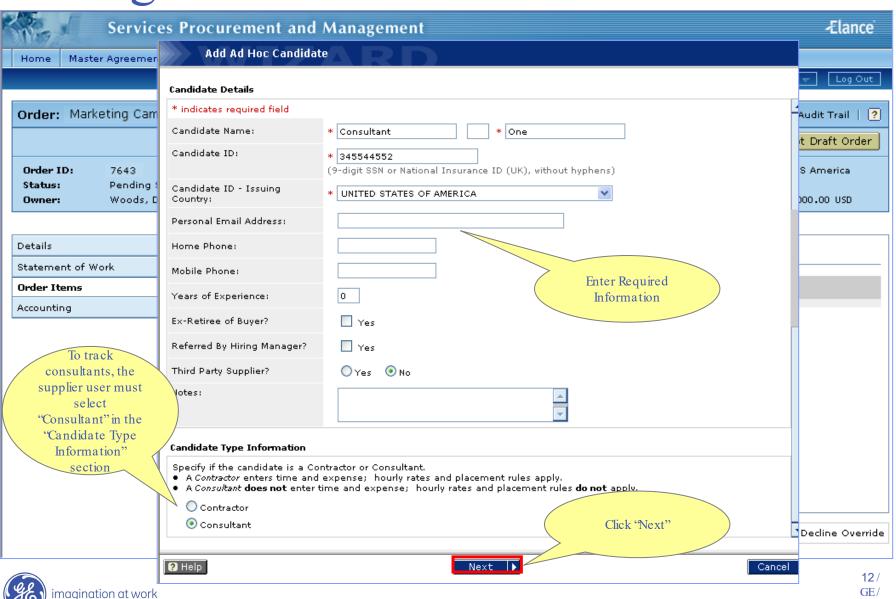

#### What is a Direct Order?

A Direct Order is sent by a GE user to a single supplier for their review and acceptance.

- \* A consultant needs to be added to the order if he/she has been issued a SSO ID and GE badge
- \* If a supplier does not need to add a consultant, please proceed to slide 16