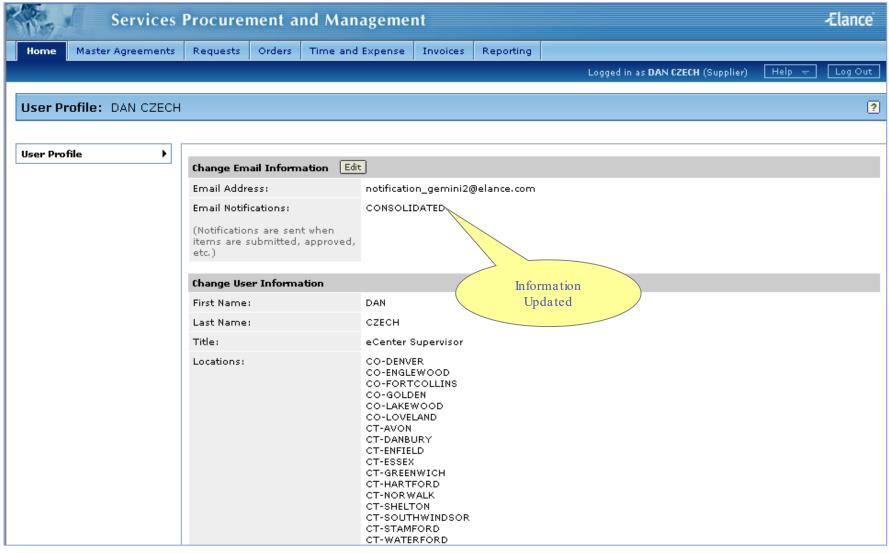

#### Table of Contents

- 1. Adding Consultants
- 2. Review and Accept Draft Order
- 3. Submit Receipts
- 4. Audit Trail and Conferencing
- 5. Add Supplier User (Admin Only)
- 6. Modify Supplier User (Admin Only)
- 7. Consolidate Email Notifications