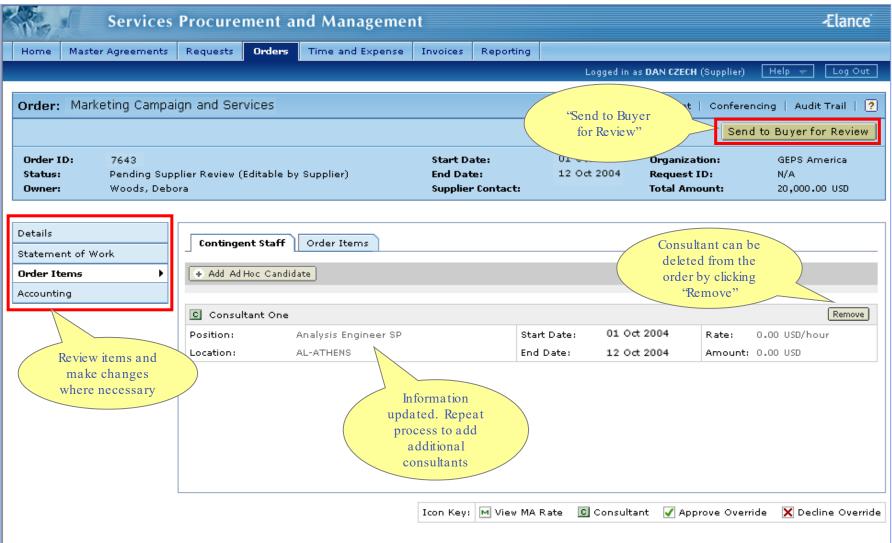

#### What is a Direct Order?

A Direct Order is sent by a GE user to a single supplier for their review and acceptance.

- \* A consultant needs to be added to the order if he/she has been issued a SSO ID and GE badge
- \* If a supplier does not need to add a consultant, please proceed to slide 16