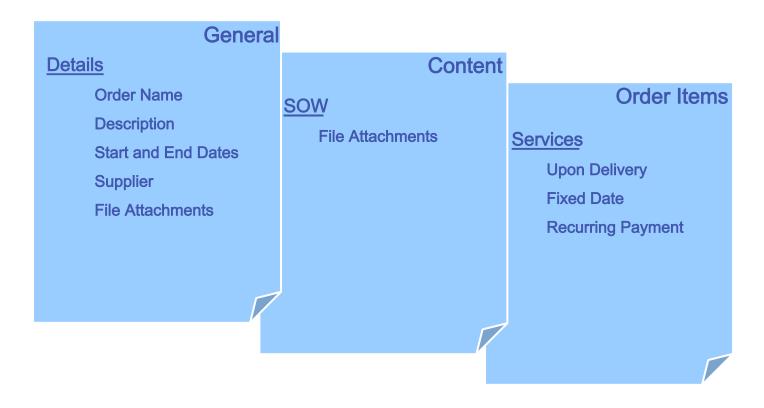

#### What is a Direct Order?

A Direct Order is sent by a GE user to a single supplier for their review and acceptance.

- \* A consultant needs to be added to the order if he/she has been issued a SSO ID and GE badge
- \* If a supplier does not need to add a consultant, please proceed to slide 16