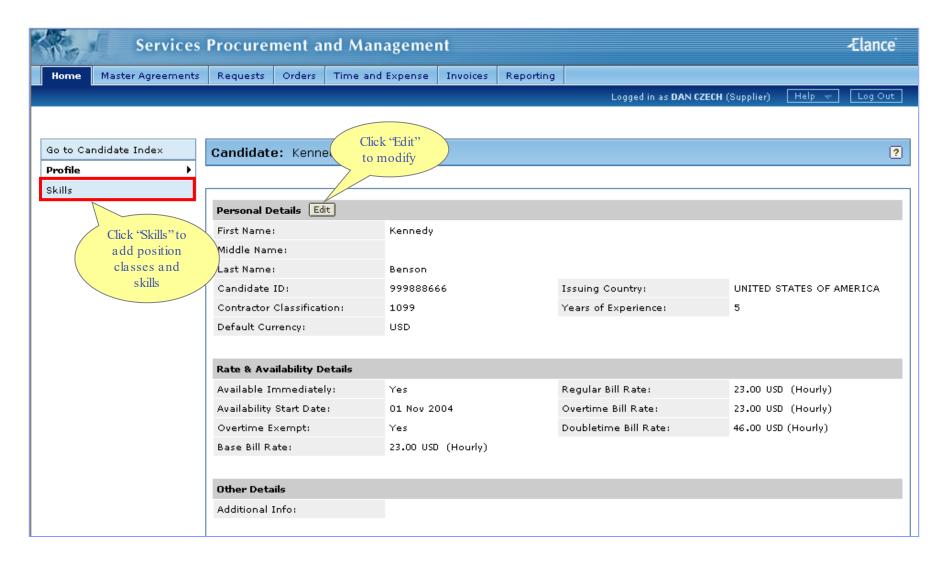

Name Description Start and End Dates Response Deadline Location File Attachments Request Items Contingent Staff Positions

#### Review Request





#### Review Request





#### What is a Proposal?

Aproposal is a supplier's response to a request.





























#### Proposal Created





## Supplier Contingent Staff Tasks: Step 2





#### What is an Order?

An Order is an agreement between GE and the supplier to provide a candidate for a position.





















## Supplier Contingent Staff Tasks: Step 3











































November 2004





## Audit Trail

View changes / actions performed on the order.

## Conferencing

Centralized messaging forum for team members and/or suppliers.



#### Audit Trail





### Conferencing





























































### Supplier User Added





## Modify Supplier User Change Primary Contact