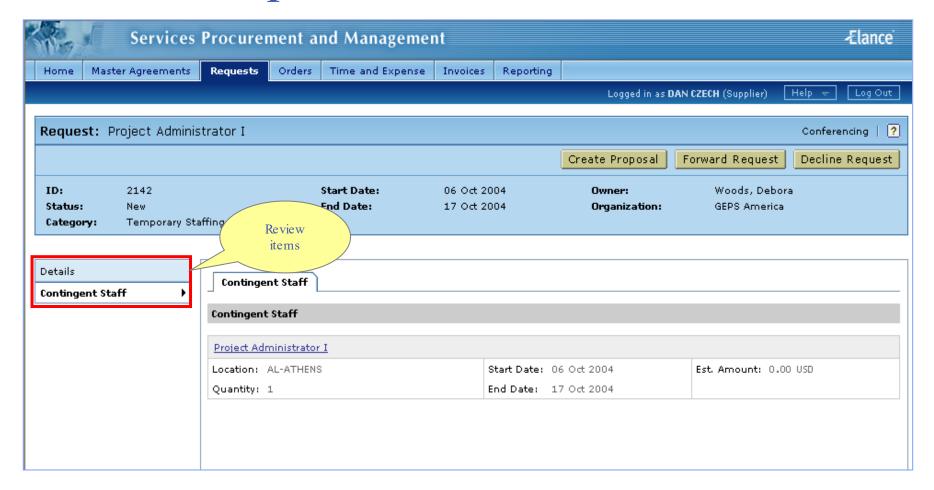

#### What is a Request?

A Request is a detailed explanation of the services to be provided. It is sent from the GE user to the supplier(s) to respond with a proposal

#### Review Request