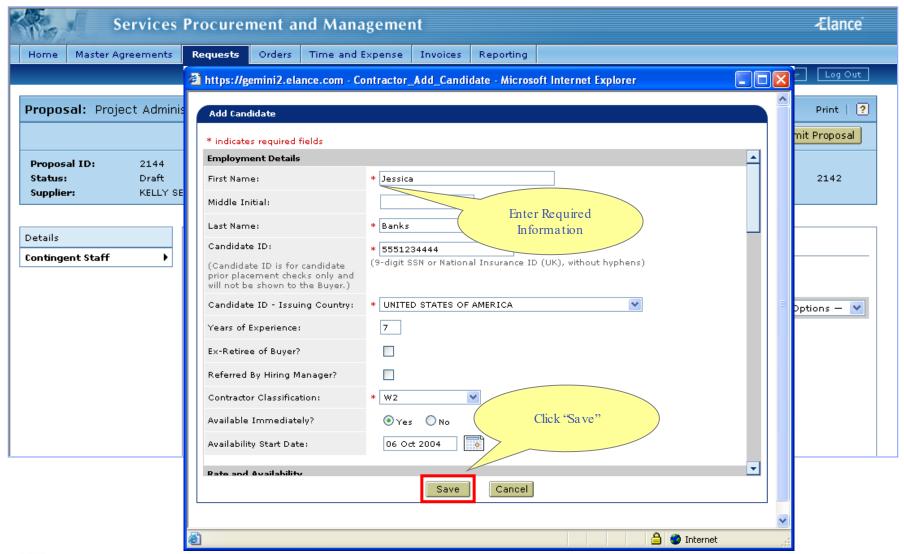

#### What is a Proposal?

Aproposal is a supplier's response to a request.

#### Proposal Created