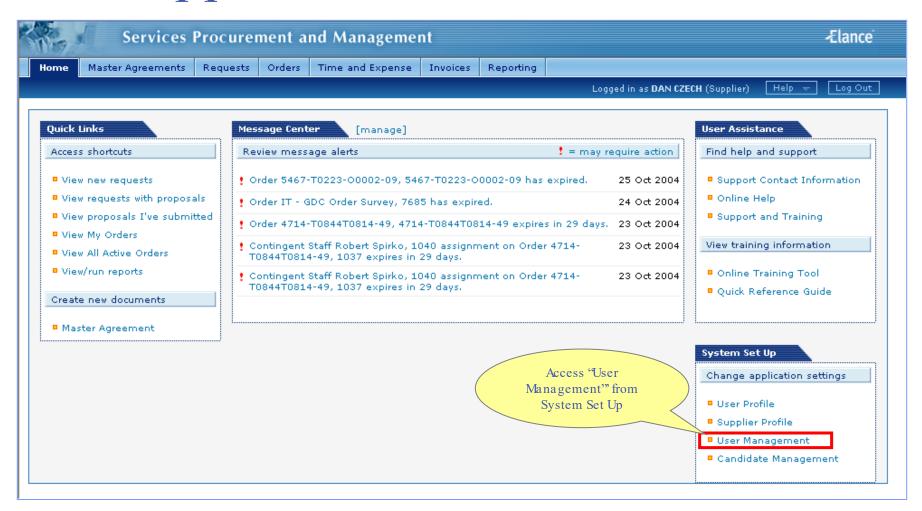

d Dates Response Deadline Location File Attachments Request Items Contingent Staff Positions

#### Review Request





#### Review Request





#### What is a Proposal?

Aproposal is a supplier's response to a request.





























#### Proposal Created





## Supplier Contingent Staff Tasks: Step 2





#### What is an Order?

An Order is an agreement between GE and the supplier to provide a candidate for a position.





















## Supplier Contingent Staff Tasks: Step 3











































November 2004





## Audit Trail

View changes / actions performed on the order.

## Conferencing

Centralized messaging forum for team members and/or suppliers.



#### Audit Trail





### Conferencing





























































### Supplier User Added





## Modify Supplier User Change Primary Contact