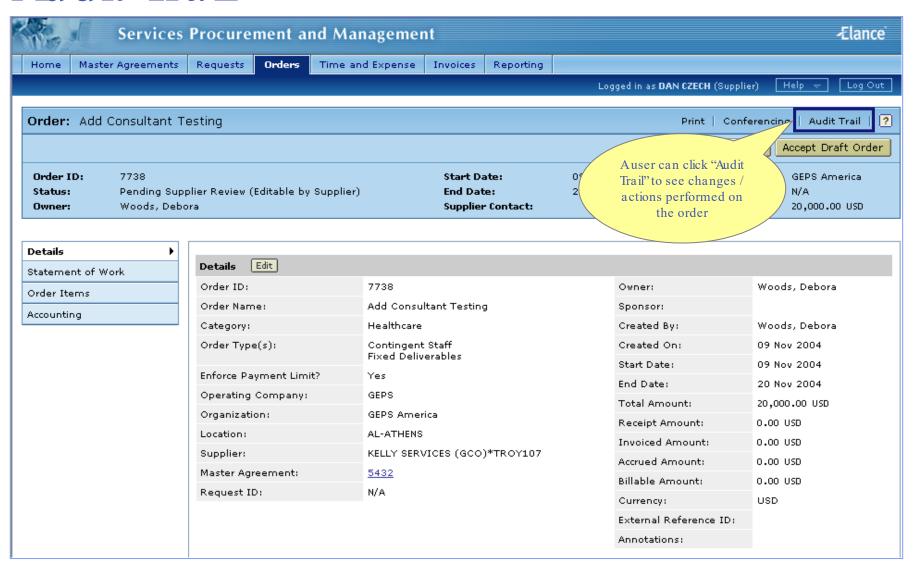

spond with a proposal

# Details Request Name Description Start and End Dates Response Deadline Location File Attachments Request Items Contingent Staff Positions

#### Review Request





#### Review Request





#### What is a Proposal?

Aproposal is a supplier's response to a request.





























#### Proposal Created





## Supplier Contingent Staff Tasks: Step 2





#### What is an Order?

An Order is an agreement between GE and the supplier to provide a candidate for a position.





















## Supplier Contingent Staff Tasks: Step 3











































November 2004





## Audit Trail

View changes / actions performed on the order.

## Conferencing

Centralized messaging forum for team members and/or suppliers.



#### Audit Trail





### Conferencing





























































### Supplier User Added





## Modify Supplier User Change Primary Contact