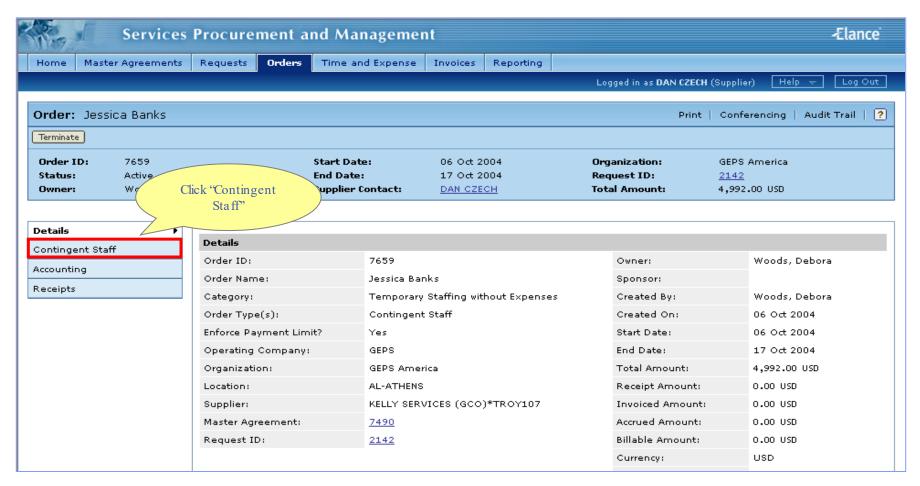

#### What is an Order?

An Order is an agreement between GE and the supplier to provide a candidate for a position.