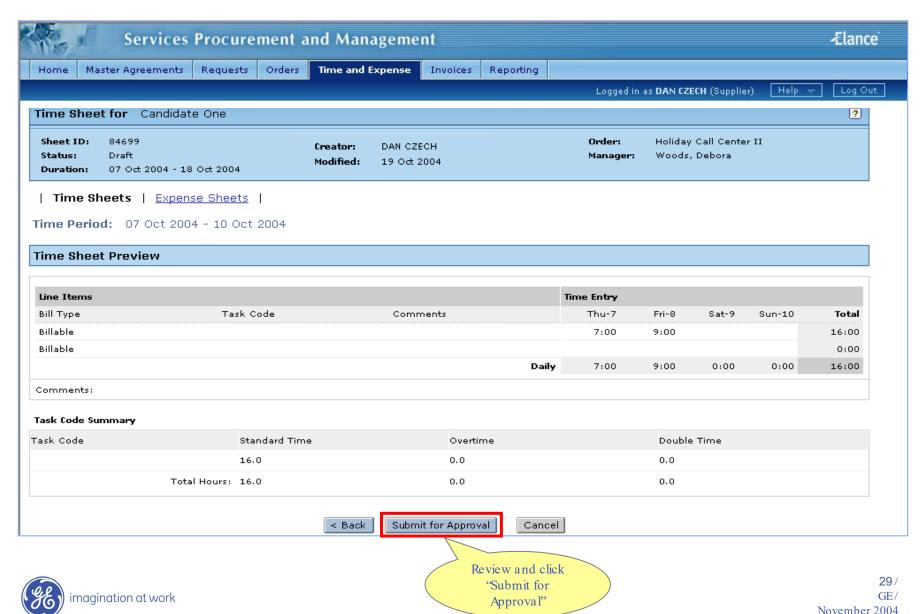

r.com



## Supplier Contingent Staff Tasks: Step 1





#### What is a Request?

A Request is a detailed explanation of the services to be provided. It is sent from the GE user to the supplier(s) to respond with a proposal

# Details Request Name Description Start and End Dates Response Deadline Location File Attachments Request Items Contingent Staff Positions

#### Review Request





#### Review Request





#### What is a Proposal?

Aproposal is a supplier's response to a request.





























#### Proposal Created





## Supplier Contingent Staff Tasks: Step 2





#### What is an Order?

An Order is an agreement between GE and the supplier to provide a candidate for a position.





















## Supplier Contingent Staff Tasks: Step 3











































November 2004





## Audit Trail

View changes / actions performed on the order.

## Conferencing

Centralized messaging forum for team members and/or suppliers.



#### Audit Trail





### Conferencing





























































### Supplier User Added





## Modify Supplier User Change Primary Contact