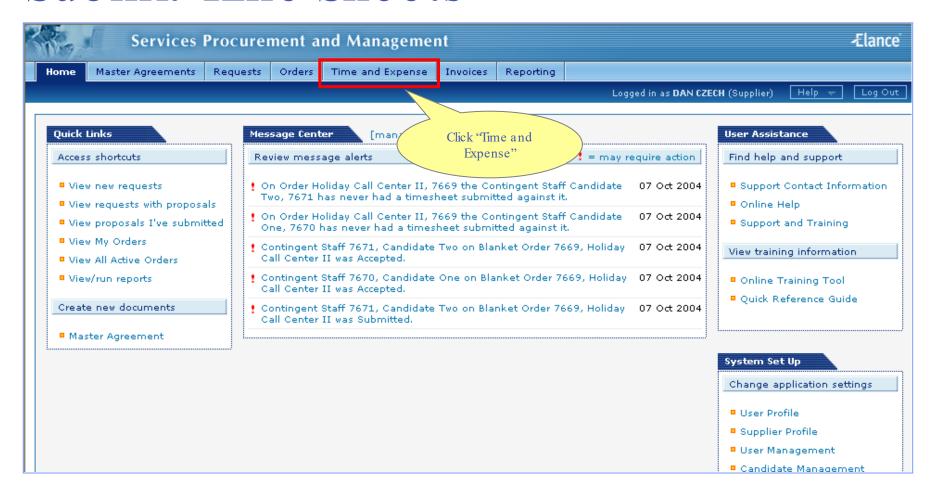

etservices.gesupplier.com



## Supplier Contingent Staff Tasks: Step 1





#### What is a Request?

A Request is a detailed explanation of the services to be provided. It is sent from the GE user to the supplier(s) to respond with a proposal

# Details Request Name Description Start and End Dates Response Deadline Location File Attachments Request Items Contingent Staff Positions

#### Review Request





#### Review Request





#### What is a Proposal?

Aproposal is a supplier's response to a request.





























#### Proposal Created





## Supplier Contingent Staff Tasks: Step 2





#### What is an Order?

An Order is an agreement between GE and the supplier to provide a candidate for a position.





















## Supplier Contingent Staff Tasks: Step 3











































November 2004





## Audit Trail

View changes / actions performed on the order.

## Conferencing

Centralized messaging forum for team members and/or suppliers.



#### Audit Trail





### Conferencing





























































### Supplier User Added





## Modify Supplier User Change Primary Contact