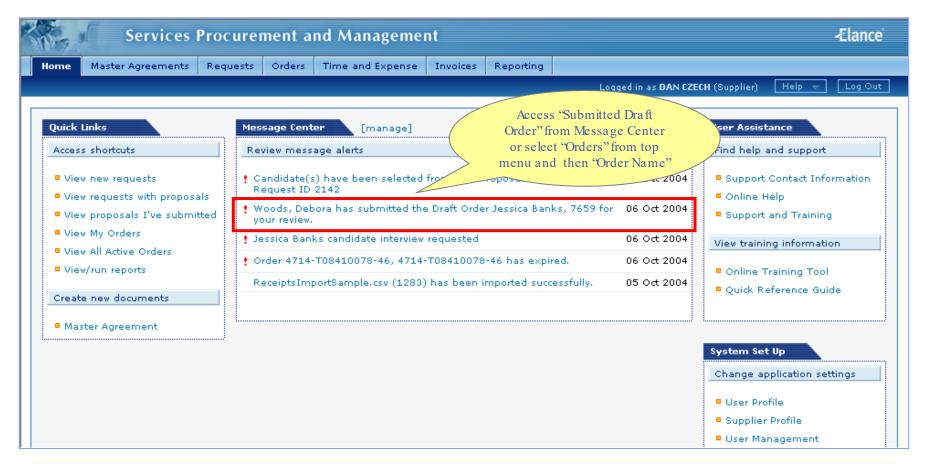

User (Admin Users Only)



#### Login to GEtServices



http://getservices.gesupplier.com



## Supplier Contingent Staff Tasks: Step 1





#### What is a Request?

A Request is a detailed explanation of the services to be provided. It is sent from the GE user to the supplier(s) to respond with a proposal

# Details Request Name Description Start and End Dates Response Deadline Location File Attachments Request Items Contingent Staff Positions

#### Review Request





#### Review Request





#### What is a Proposal?

Aproposal is a supplier's response to a request.





























#### Proposal Created





## Supplier Contingent Staff Tasks: Step 2





#### What is an Order?

An Order is an agreement between GE and the supplier to provide a candidate for a position.





















## Supplier Contingent Staff Tasks: Step 3











































November 2004





## Audit Trail

View changes / actions performed on the order.

## Conferencing

Centralized messaging forum for team members and/or suppliers.



#### Audit Trail





### Conferencing





























































### Supplier User Added





## Modify Supplier User Change Primary Contact