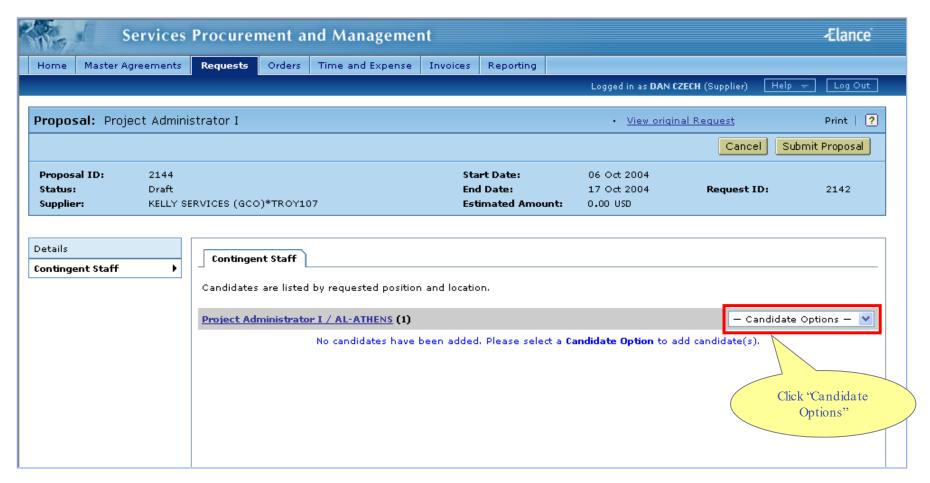

ing Contractors
- 8. Audit Trail and Conferencing
- 9. Create Candidate Profile (Admin Users Only)
- 10. Edit Candidate Profile (Admin Users Only)
- 11. Add Supplier User (Admin Users Only)
- 12. Modify Supplier User (Admin Users Only)



#### Login to GEtServices



http://getservices.gesupplier.com



## Supplier Contingent Staff Tasks: Step 1





#### What is a Request?

A Request is a detailed explanation of the services to be provided. It is sent from the GE user to the supplier(s) to respond with a proposal

# Details Request Name Description Start and End Dates Response Deadline Location File Attachments Request Items Contingent Staff Positions

#### Review Request





#### Review Request





#### What is a Proposal?

Aproposal is a supplier's response to a request.





























#### Proposal Created





## Supplier Contingent Staff Tasks: Step 2





#### What is an Order?

An Order is an agreement between GE and the supplier to provide a candidate for a position.





















## Supplier Contingent Staff Tasks: Step 3











































November 2004





## Audit Trail

View changes / actions performed on the order.

## Conferencing

Centralized messaging forum for team members and/or suppliers.



#### Audit Trail





### Conferencing





























































### Supplier User Added





## Modify Supplier User Change Primary Contact