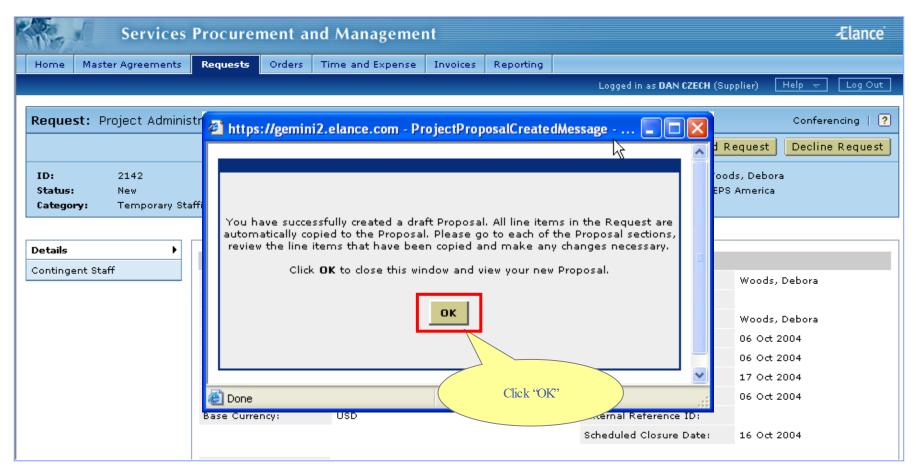

oarding Contractors
- 8. Audit Trail and Conferencing
- 9. Create Candidate Profile (Admin Users Only)
- 10. Edit Candidate Profile (Admin Users Only)
- 11. Add Supplier User (Admin Users Only)
- 12. Modify Supplier User (Admin Users Only)



#### Login to GEtServices



http://getservices.gesupplier.com



## Supplier Contingent Staff Tasks: Step 1





#### What is a Request?

A Request is a detailed explanation of the services to be provided. It is sent from the GE user to the supplier(s) to respond with a proposal

# Details Request Name Description Start and End Dates Response Deadline Location File Attachments Request Items Contingent Staff Positions

#### Review Request





#### Review Request





#### What is a Proposal?

Aproposal is a supplier's response to a request.





























#### Proposal Created





## Supplier Contingent Staff Tasks: Step 2





#### What is an Order?

An Order is an agreement between GE and the supplier to provide a candidate for a position.





















## Supplier Contingent Staff Tasks: Step 3











































November 2004





## Audit Trail

View changes / actions performed on the order.

## Conferencing

Centralized messaging forum for team members and/or suppliers.



#### Audit Trail





### Conferencing





























































### Supplier User Added





## Modify Supplier User Change Primary Contact