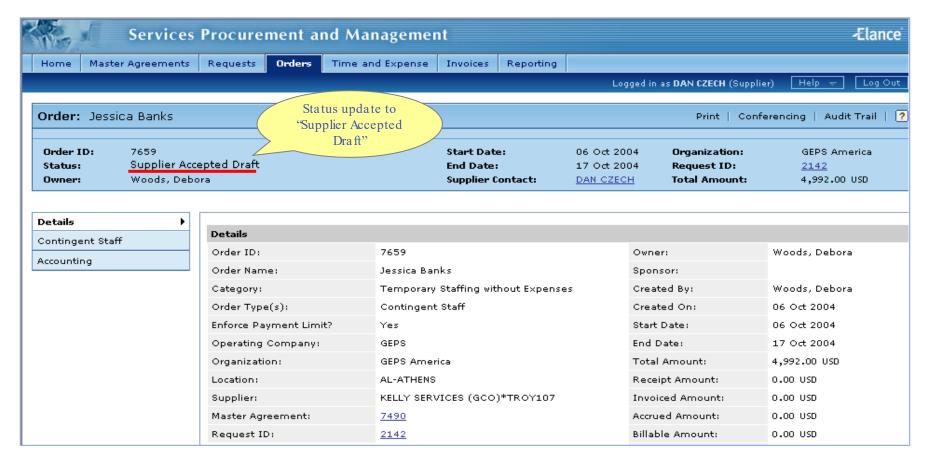

#### What is an Order?

An Order is an agreement between GE and the supplier to provide a candidate for a position.

## Supplier Contingent Staff Tasks: Step 3

November 2004