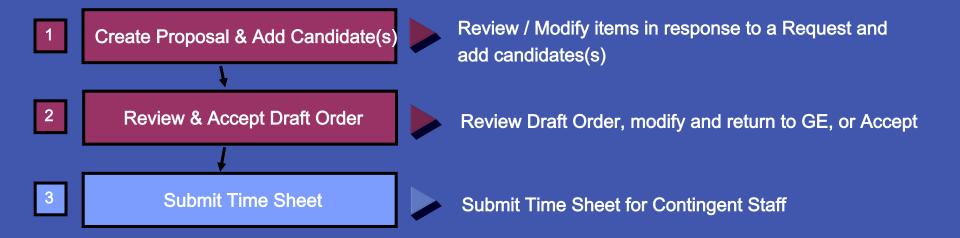

://getservices.gesupplier.com



## Supplier Contingent Staff Tasks: Step 1





#### What is a Request?

A Request is a detailed explanation of the services to be provided. It is sent from the GE user to the supplier(s) to respond with a proposal

# Details Request Name Description Start and End Dates Response Deadline Location File Attachments Request Items Contingent Staff Positions

#### Review Request





#### Review Request





#### What is a Proposal?

Aproposal is a supplier's response to a request.





























#### Proposal Created





## Supplier Contingent Staff Tasks: Step 2





#### What is an Order?

An Order is an agreement between GE and the supplier to provide a candidate for a position.





















## Supplier Contingent Staff Tasks: Step 3











































November 2004





## Audit Trail

View changes / actions performed on the order.

## Conferencing

Centralized messaging forum for team members and/or suppliers.



#### Audit Trail





### Conferencing





























































### Supplier User Added





## Modify Supplier User Change Primary Contact