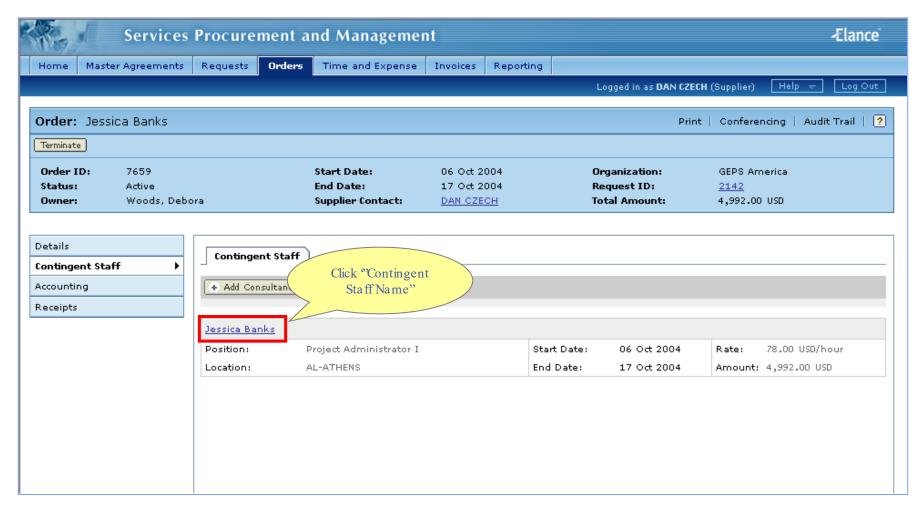

Supplier Contingent Staff Tasks: Step 1





#### What is a Request?

A Request is a detailed explanation of the services to be provided. It is sent from the GE user to the supplier(s) to respond with a proposal

# Details Request Name Description Start and End Dates Response Deadline Location File Attachments Request Items Contingent Staff Positions

#### Review Request





#### Review Request





#### What is a Proposal?

Aproposal is a supplier's response to a request.





























#### Proposal Created





## Supplier Contingent Staff Tasks: Step 2





#### What is an Order?

An Order is an agreement between GE and the supplier to provide a candidate for a position.





















## Supplier Contingent Staff Tasks: Step 3











































November 2004





## Audit Trail

View changes / actions performed on the order.

## Conferencing

Centralized messaging forum for team members and/or suppliers.



#### Audit Trail





### Conferencing





























































### Supplier User Added





## Modify Supplier User Change Primary Contact