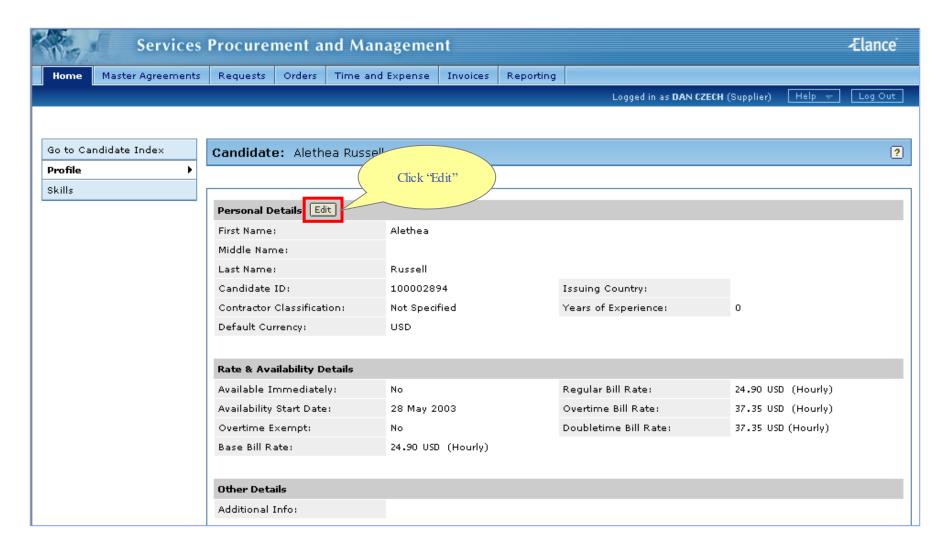

art and End Dates Response Deadline Location File Attachments Request Items Contingent Staff Positions

#### Review Request





#### Review Request





#### What is a Proposal?

Aproposal is a supplier's response to a request.





























#### Proposal Created





## Supplier Contingent Staff Tasks: Step 2





#### What is an Order?

An Order is an agreement between GE and the supplier to provide a candidate for a position.





















## Supplier Contingent Staff Tasks: Step 3











































November 2004





## Audit Trail

View changes / actions performed on the order.

## Conferencing

Centralized messaging forum for team members and/or suppliers.



#### Audit Trail





### Conferencing





























































### Supplier User Added





## Modify Supplier User Change Primary Contact