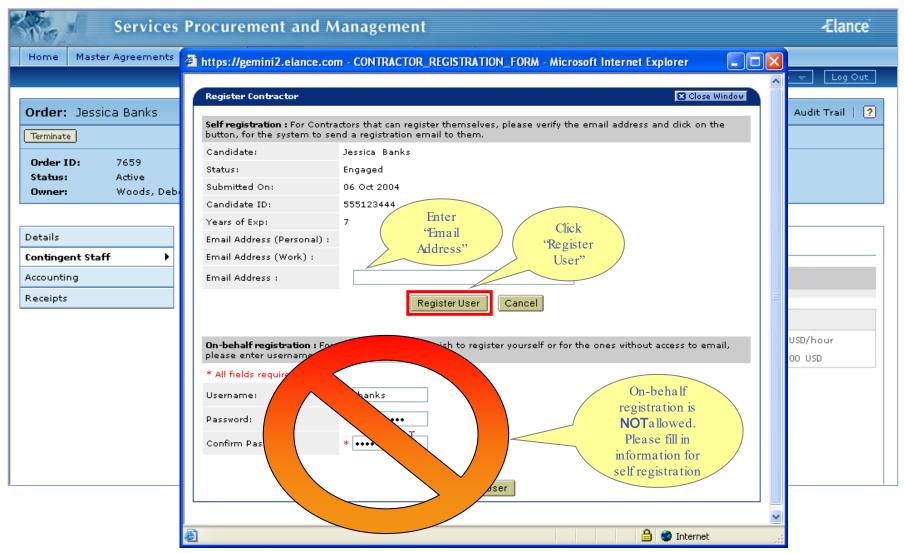

taff Tasks: Step 1





#### What is a Request?

A Request is a detailed explanation of the services to be provided. It is sent from the GE user to the supplier(s) to respond with a proposal

# Details Request Name Description Start and End Dates Response Deadline Location File Attachments Request Items Contingent Staff Positions

#### Review Request





#### Review Request





#### What is a Proposal?

Aproposal is a supplier's response to a request.





























#### Proposal Created





## Supplier Contingent Staff Tasks: Step 2





#### What is an Order?

An Order is an agreement between GE and the supplier to provide a candidate for a position.





















## Supplier Contingent Staff Tasks: Step 3











































November 2004





## Audit Trail

View changes / actions performed on the order.

## Conferencing

Centralized messaging forum for team members and/or suppliers.



#### Audit Trail





### Conferencing





























































### Supplier User Added





## Modify Supplier User Change Primary Contact