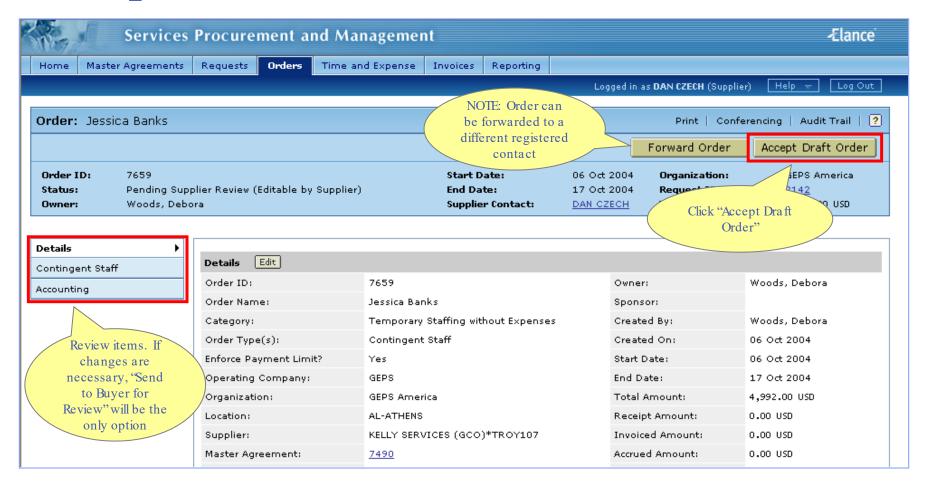

#### What is an Order?

An Order is an agreement between GE and the supplier to provide a candidate for a position.

## Supplier Contingent Staff Tasks: Step 3

November 2004