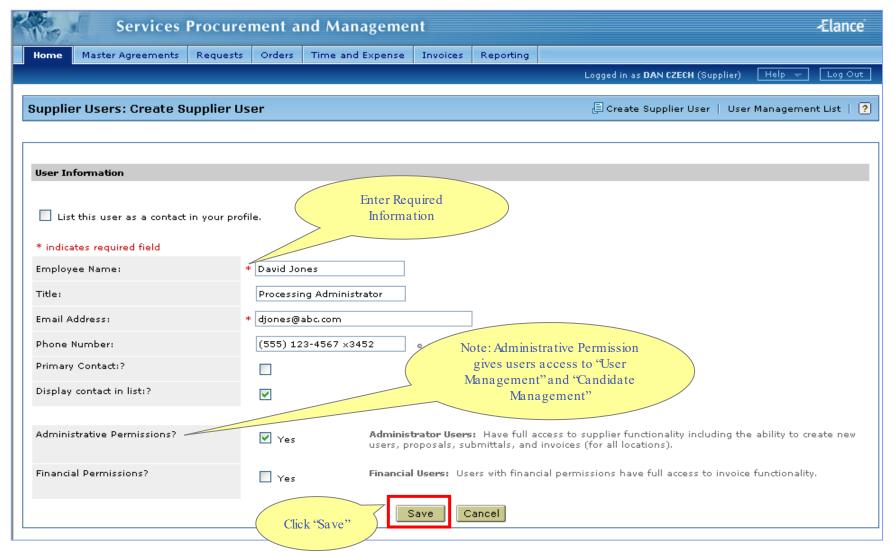

Response Deadline Location File Attachments Request Items Contingent Staff Positions

#### Review Request





#### Review Request





#### What is a Proposal?

Aproposal is a supplier's response to a request.





























#### Proposal Created





## Supplier Contingent Staff Tasks: Step 2





#### What is an Order?

An Order is an agreement between GE and the supplier to provide a candidate for a position.





















## Supplier Contingent Staff Tasks: Step 3











































November 2004





## Audit Trail

View changes / actions performed on the order.

## Conferencing

Centralized messaging forum for team members and/or suppliers.



#### Audit Trail





### Conferencing





























































### Supplier User Added





## Modify Supplier User Change Primary Contact