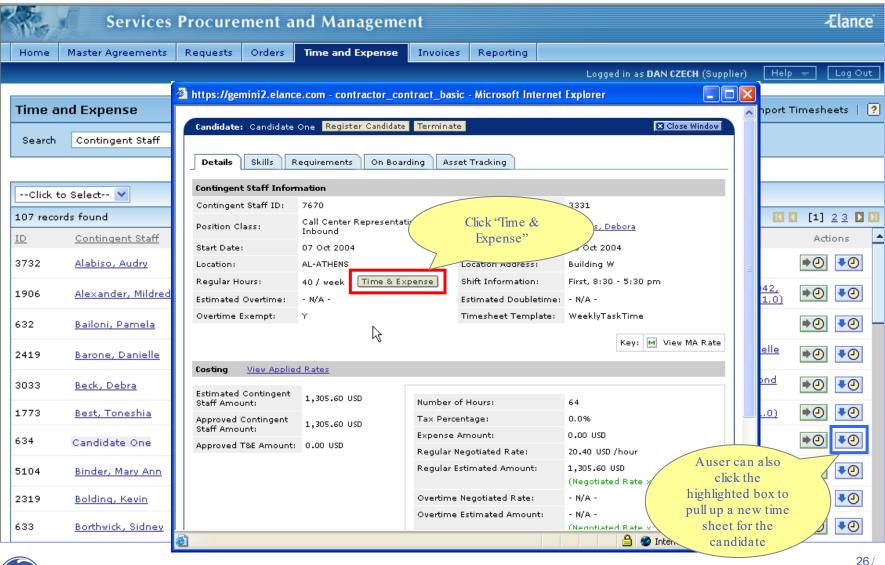

es.gesupplier.com



## Supplier Contingent Staff Tasks: Step 1





#### What is a Request?

A Request is a detailed explanation of the services to be provided. It is sent from the GE user to the supplier(s) to respond with a proposal

# Details Request Name Description Start and End Dates Response Deadline Location File Attachments Request Items Contingent Staff Positions

#### Review Request





#### Review Request





#### What is a Proposal?

Aproposal is a supplier's response to a request.





























#### Proposal Created





## Supplier Contingent Staff Tasks: Step 2





#### What is an Order?

An Order is an agreement between GE and the supplier to provide a candidate for a position.





















## Supplier Contingent Staff Tasks: Step 3











































November 2004





## Audit Trail

View changes / actions performed on the order.

## Conferencing

Centralized messaging forum for team members and/or suppliers.



#### Audit Trail





### Conferencing





























































### Supplier User Added





## Modify Supplier User Change Primary Contact