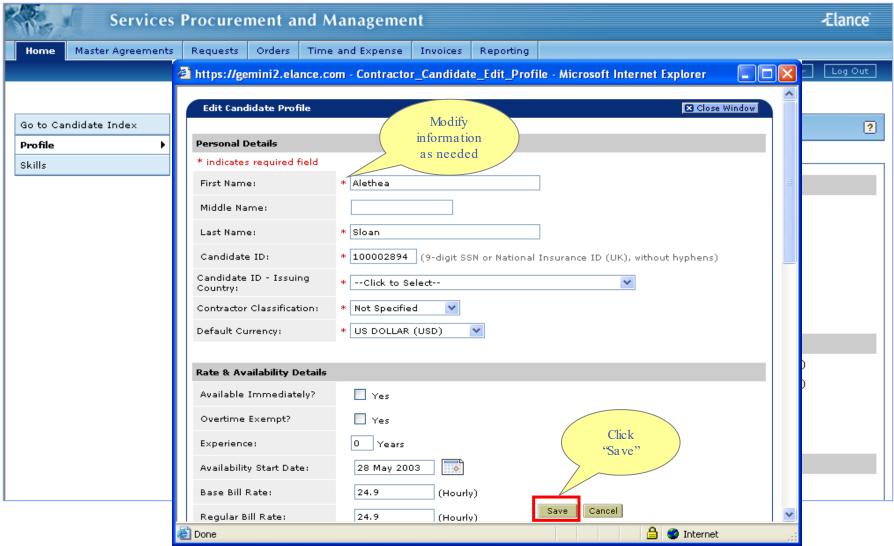

and End Dates Response Deadline Location File Attachments Request Items Contingent Staff Positions

#### Review Request





#### Review Request





#### What is a Proposal?

Aproposal is a supplier's response to a request.





























#### Proposal Created





## Supplier Contingent Staff Tasks: Step 2





#### What is an Order?

An Order is an agreement between GE and the supplier to provide a candidate for a position.





















## Supplier Contingent Staff Tasks: Step 3











































November 2004





## Audit Trail

View changes / actions performed on the order.

## Conferencing

Centralized messaging forum for team members and/or suppliers.



#### Audit Trail





### Conferencing





























































### Supplier User Added





## Modify Supplier User Change Primary Contact