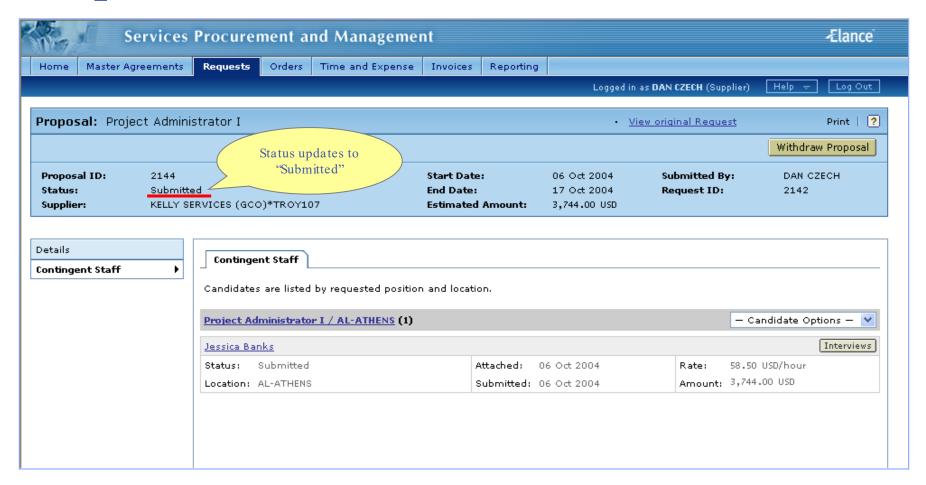

#### What is a Proposal?

Aproposal is a supplier's response to a request.

#### Proposal Created