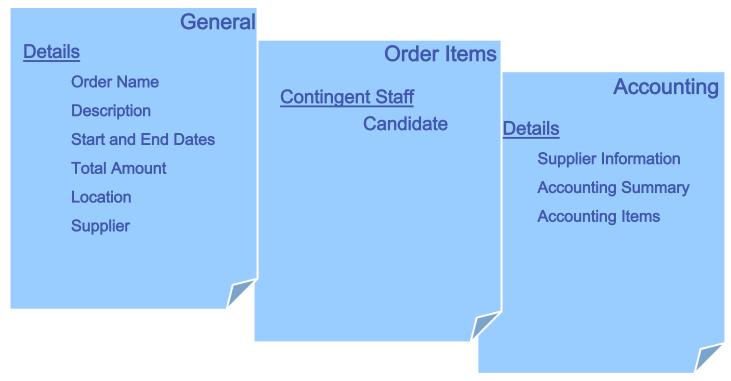

# Details Request Name Description Start and End Dates Response Deadline Location File Attachments Request Items Contingent Staff Positions

#### What is an Order?

An Order is an agreement between GE and the supplier to provide a candidate for a position.