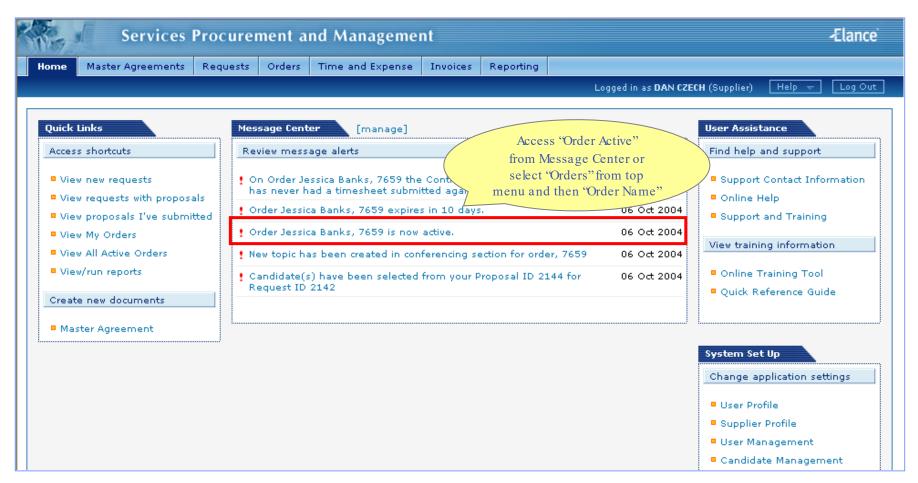

m



## Supplier Contingent Staff Tasks: Step 1





#### What is a Request?

A Request is a detailed explanation of the services to be provided. It is sent from the GE user to the supplier(s) to respond with a proposal

# Details Request Name Description Start and End Dates Response Deadline Location File Attachments Request Items Contingent Staff Positions

#### Review Request





#### Review Request





#### What is a Proposal?

Aproposal is a supplier's response to a request.





























#### Proposal Created





## Supplier Contingent Staff Tasks: Step 2





#### What is an Order?

An Order is an agreement between GE and the supplier to provide a candidate for a position.





















## Supplier Contingent Staff Tasks: Step 3











































November 2004





## Audit Trail

View changes / actions performed on the order.

## Conferencing

Centralized messaging forum for team members and/or suppliers.



#### Audit Trail





### Conferencing





























































### Supplier User Added





## Modify Supplier User Change Primary Contact