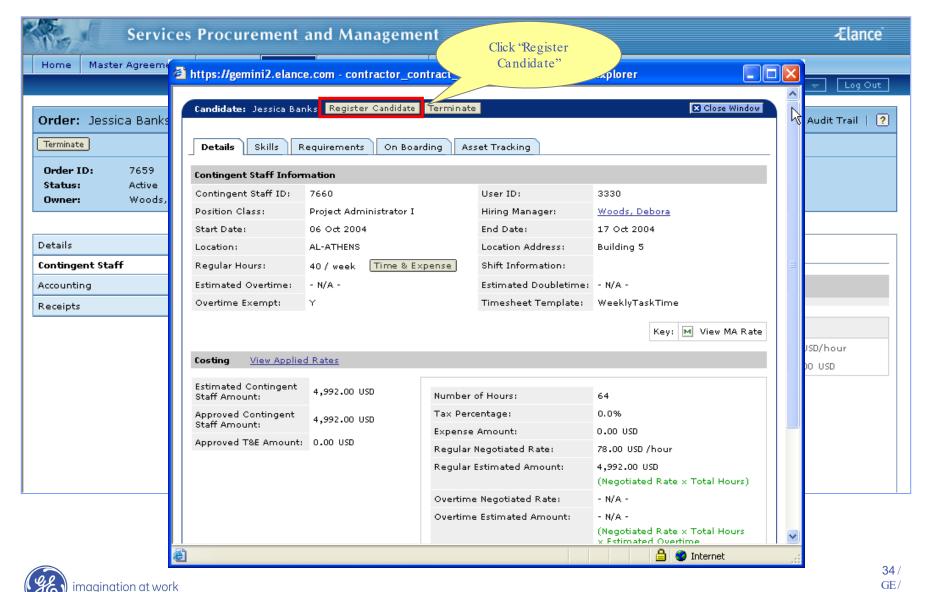

lier Contingent Staff Tasks: Step 1





#### What is a Request?

A Request is a detailed explanation of the services to be provided. It is sent from the GE user to the supplier(s) to respond with a proposal

# Details Request Name Description Start and End Dates Response Deadline Location File Attachments Request Items Contingent Staff Positions

#### Review Request





#### Review Request





#### What is a Proposal?

Aproposal is a supplier's response to a request.





























#### Proposal Created





## Supplier Contingent Staff Tasks: Step 2





#### What is an Order?

An Order is an agreement between GE and the supplier to provide a candidate for a position.





















## Supplier Contingent Staff Tasks: Step 3











































November 2004





## Audit Trail

View changes / actions performed on the order.

## Conferencing

Centralized messaging forum for team members and/or suppliers.



#### Audit Trail





### Conferencing





























































### Supplier User Added





## Modify Supplier User Change Primary Contact