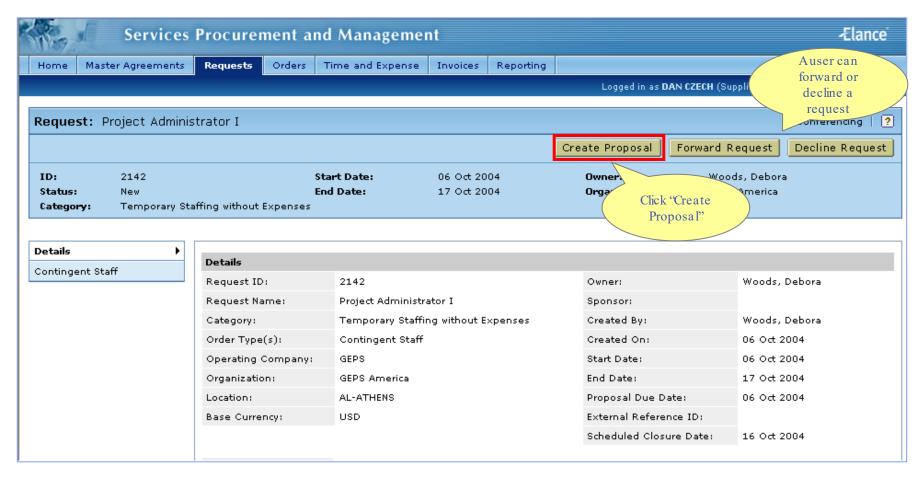

On Boarding Contractors
- 8. Audit Trail and Conferencing
- 9. Create Candidate Profile (Admin Users Only)
- 10. Edit Candidate Profile (Admin Users Only)
- 11. Add Supplier User (Admin Users Only)
- 12. Modify Supplier User (Admin Users Only)



#### Login to GEtServices



http://getservices.gesupplier.com



## Supplier Contingent Staff Tasks: Step 1





#### What is a Request?

A Request is a detailed explanation of the services to be provided. It is sent from the GE user to the supplier(s) to respond with a proposal

# Details Request Name Description Start and End Dates Response Deadline Location File Attachments Request Items Contingent Staff Positions

#### Review Request





#### Review Request





#### What is a Proposal?

Aproposal is a supplier's response to a request.





























#### Proposal Created





## Supplier Contingent Staff Tasks: Step 2





#### What is an Order?

An Order is an agreement between GE and the supplier to provide a candidate for a position.





















## Supplier Contingent Staff Tasks: Step 3











































November 2004





## Audit Trail

View changes / actions performed on the order.

## Conferencing

Centralized messaging forum for team members and/or suppliers.



#### Audit Trail





### Conferencing





























































### Supplier User Added





## Modify Supplier User Change Primary Contact