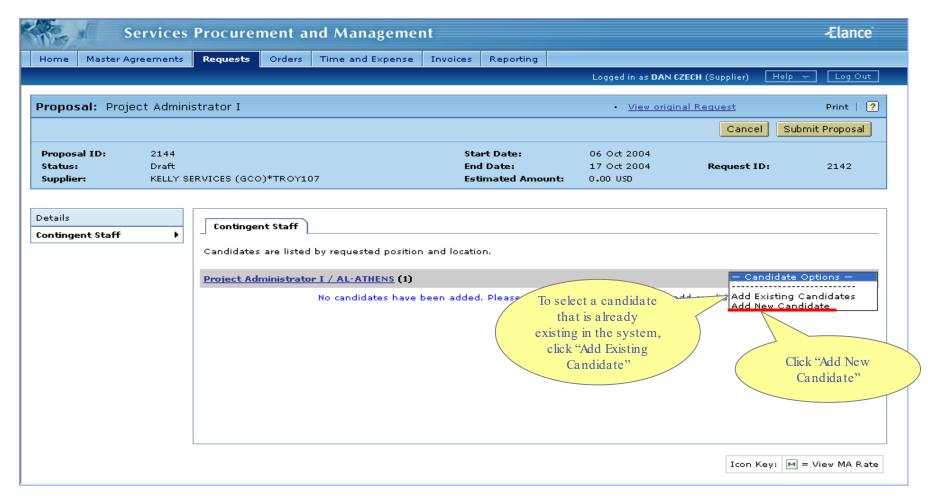

#### What is a Proposal?

Aproposal is a supplier's response to a request.

#### Proposal Created