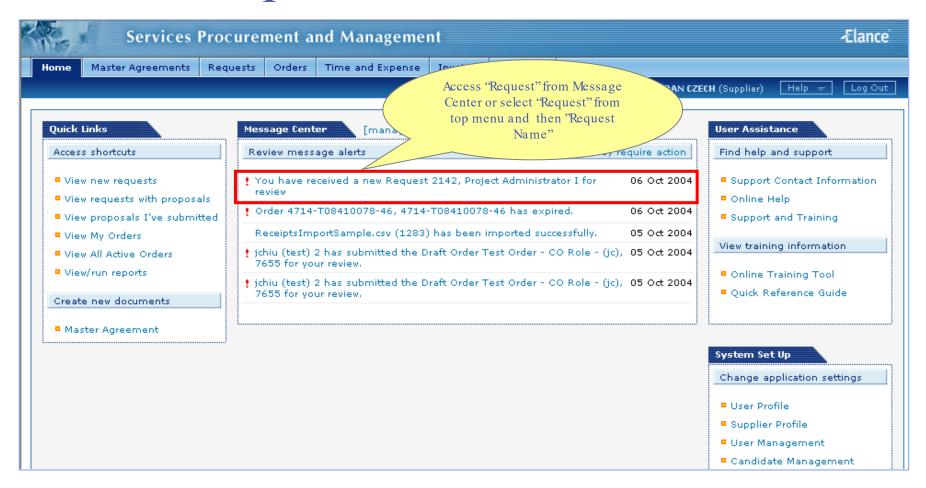

ate Proposal
- 3. Add Candidate(s)
- 4. Submit Proposal
- 5. Accept Draft Order
- 6. Submit Time Sheets
- 7. On Boarding Contractors
- 8. Audit Trail and Conferencing
- 9. Create Candidate Profile (Admin Users Only)
- 10. Edit Candidate Profile (Admin Users Only)
- 11. Add Supplier User (Admin Users Only)
- 12. Modify Supplier User (Admin Users Only)



#### Login to GEtServices



http://getservices.gesupplier.com



## Supplier Contingent Staff Tasks: Step 1





#### What is a Request?

A Request is a detailed explanation of the services to be provided. It is sent from the GE user to the supplier(s) to respond with a proposal

# Details Request Name Description Start and End Dates Response Deadline Location File Attachments Request Items Contingent Staff Positions

#### Review Request





#### Review Request





#### What is a Proposal?

Aproposal is a supplier's response to a request.





























#### Proposal Created





## Supplier Contingent Staff Tasks: Step 2





#### What is an Order?

An Order is an agreement between GE and the supplier to provide a candidate for a position.





















## Supplier Contingent Staff Tasks: Step 3











































November 2004





## Audit Trail

View changes / actions performed on the order.

## Conferencing

Centralized messaging forum for team members and/or suppliers.



#### Audit Trail





### Conferencing





























































### Supplier User Added





## Modify Supplier User Change Primary Contact