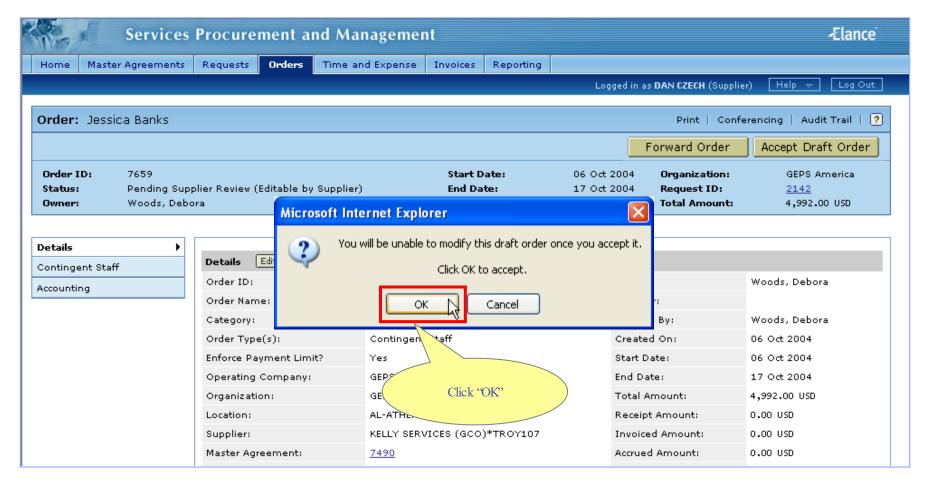

#### What is an Order?

An Order is an agreement between GE and the supplier to provide a candidate for a position.

## Supplier Contingent Staff Tasks: Step 3

November 2004