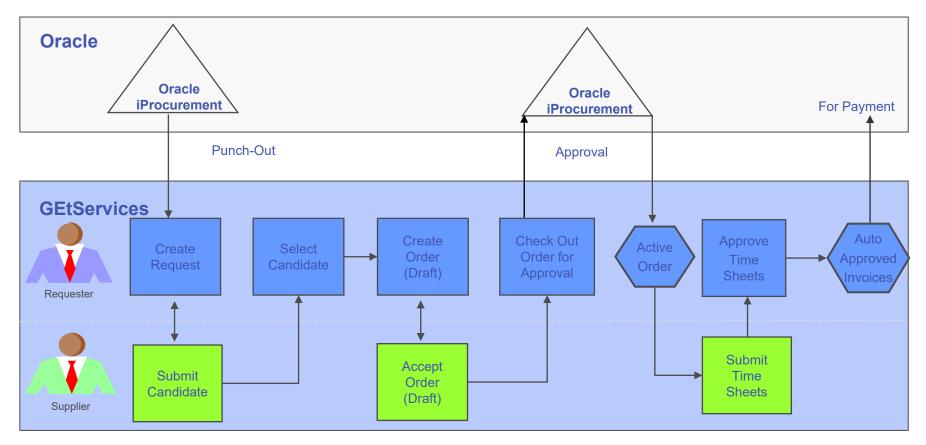

## **GEtServices**

Contingent Staff Training For Suppliers



#### Overall GEtServices Process





#### Table of Contents

- 1. Review Request
- 2. Create Proposal
- 3. Add Candidate(s)
- 4. Submit Proposal
- 5. Accept Draft Order
- 6. Submit Time Sheets
- 7. On Boarding Contractors
- 8. Audit Trail and Conferencing
- 9. Create Candidate Profile (Admin Users Only)
- 10. Edit Candidate Profile (Admin Users Only)
- 11. Add Supplier User (Admin Users Only)
- 12. Modify Supplier User (Admin Users Only)



#### Login to GEtServices



http://getservices.gesupplier.com



## Supplier Contingent Staff Tasks: Step 1





#### What is a Request?

A Request is a detailed explanation of the services to be provided. It is sent from the GE user to the supplier(s) to respond with a proposal

# Details Request Name Description Start and End Dates Response Deadline Location File Attachments Request