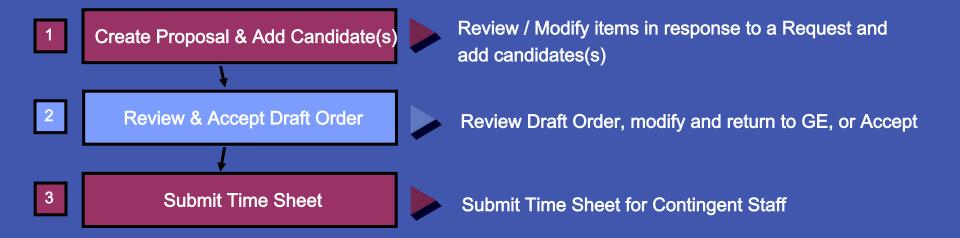

## Supplier Contingent Staff Tasks: Step 1

## Supplier Contingent Staff Tasks: Step 2

## Supplier Contingent Staff Tasks: Step 3

November 2004