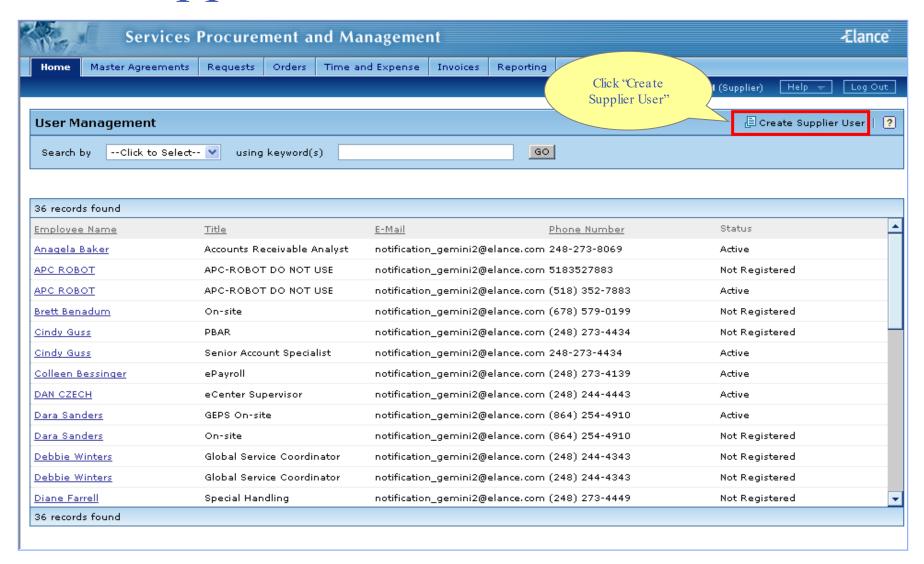

tes Response Deadline Location File Attachments Request Items Contingent Staff Positions

#### Review Request





#### Review Request





#### What is a Proposal?

Aproposal is a supplier's response to a request.





























#### Proposal Created





## Supplier Contingent Staff Tasks: Step 2





#### What is an Order?

An Order is an agreement between GE and the supplier to provide a candidate for a position.





















## Supplier Contingent Staff Tasks: Step 3











































November 2004





## Audit Trail

View changes / actions performed on the order.

## Conferencing

Centralized messaging forum for team members and/or suppliers.



#### Audit Trail





### Conferencing





























































### Supplier User Added





## Modify Supplier User Change Primary Contact