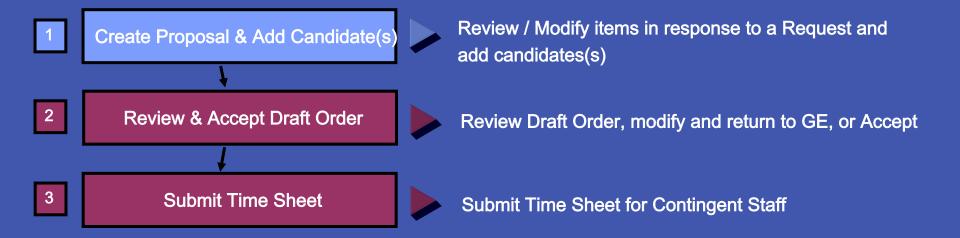

#### Table of Contents

- 1. Review Request
- 2. Create Proposal
- 3. Add Candidate(s)
- 4. Submit Proposal
- 5. Accept Draft Order
- 6. Submit Time Sheets
- 7. On Boarding Contractors
- 8. Audit Trail and Conferencing
- 9. Create Candidate Profile (Admin Users Only)
- 10. Edit Candidate Profile (Admin Users Only)
- 11. Add Supplier User (Admin Users Only)
- 12. Modify Supplier User (Admin Users Only)