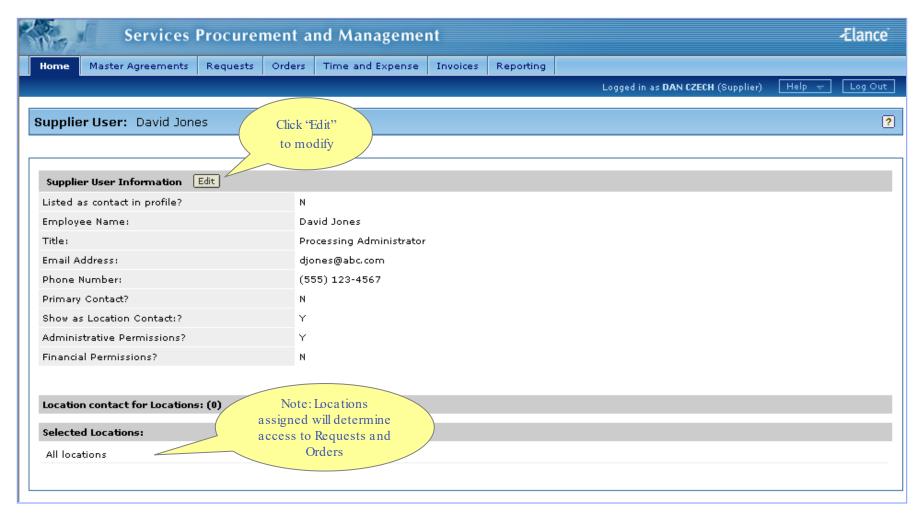

le Attachments Request Items Contingent Staff Positions

#### Review Request





#### Review Request





#### What is a Proposal?

Aproposal is a supplier's response to a request.





























#### Proposal Created





## Supplier Contingent Staff Tasks: Step 2





#### What is an Order?

An Order is an agreement between GE and the supplier to provide a candidate for a position.





















## Supplier Contingent Staff Tasks: Step 3











































November 2004





## Audit Trail

View changes / actions performed on the order.

## Conferencing

Centralized messaging forum for team members and/or suppliers.



#### Audit Trail





### Conferencing





























































### Supplier User Added





## Modify Supplier User Change Primary Contact