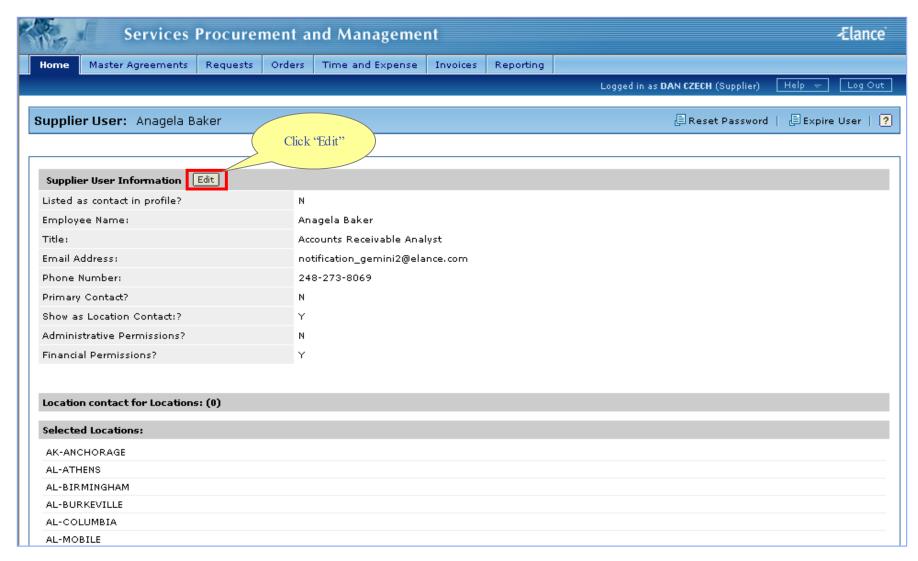

Review Request





#### Review Request





#### What is a Proposal?

Aproposal is a supplier's response to a request.





























#### Proposal Created





## Supplier Contingent Staff Tasks: Step 2





#### What is an Order?

An Order is an agreement between GE and the supplier to provide a candidate for a position.





















## Supplier Contingent Staff Tasks: Step 3











































November 2004





## Audit Trail

View changes / actions performed on the order.

## Conferencing

Centralized messaging forum for team members and/or suppliers.



#### Audit Trail





### Conferencing





























































### Supplier User Added





## Modify Supplier User Change Primary Contact