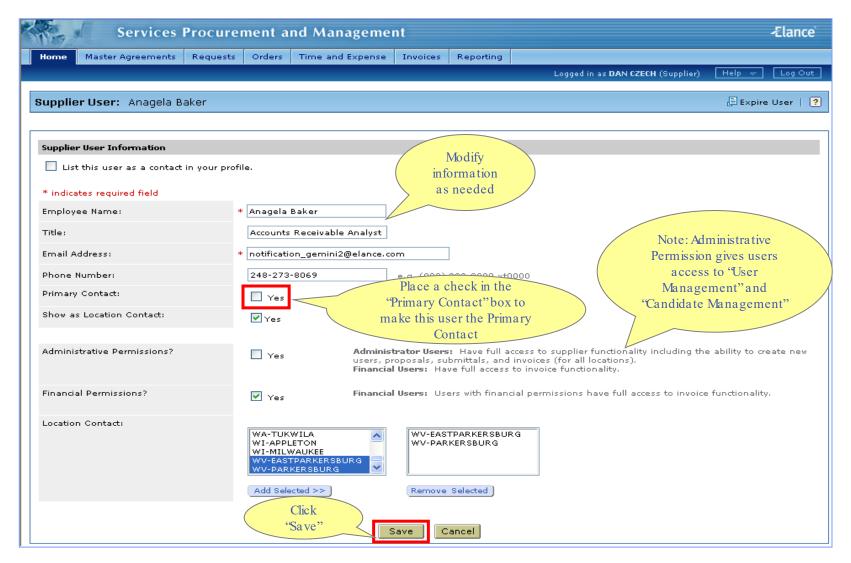

ew Request





#### Review Request





#### What is a Proposal?

Aproposal is a supplier's response to a request.





























#### Proposal Created





## Supplier Contingent Staff Tasks: Step 2





#### What is an Order?

An Order is an agreement between GE and the supplier to provide a candidate for a position.





















## Supplier Contingent Staff Tasks: Step 3











































November 2004





## Audit Trail

View changes / actions performed on the order.

## Conferencing

Centralized messaging forum for team members and/or suppliers.



#### Audit Trail





### Conferencing





























































### Supplier User Added





## Modify Supplier User Change Primary Contact