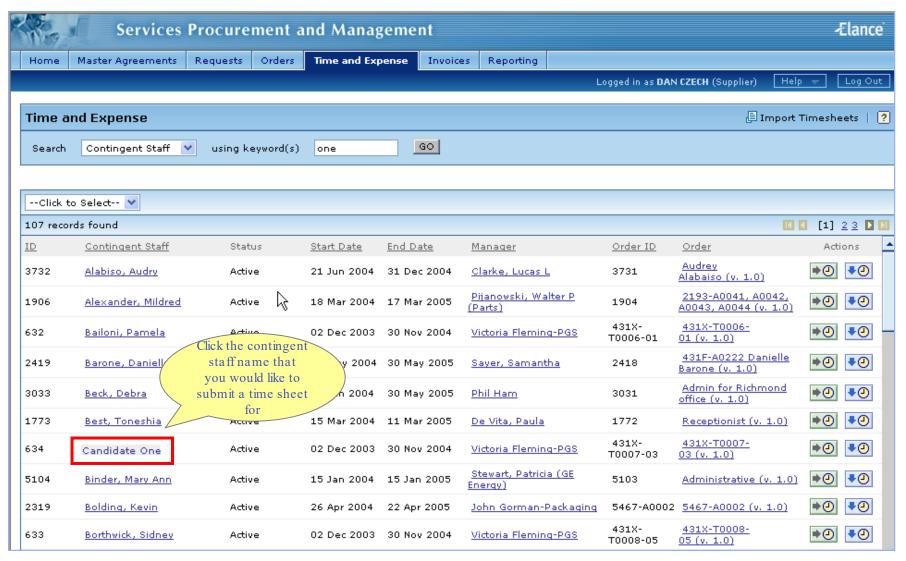

rvices.gesupplier.com



## Supplier Contingent Staff Tasks: Step 1





#### What is a Request?

A Request is a detailed explanation of the services to be provided. It is sent from the GE user to the supplier(s) to respond with a proposal

# Details Request Name Description Start and End Dates Response Deadline Location File Attachments Request Items Contingent Staff Positions

#### Review Request





#### Review Request





#### What is a Proposal?

Aproposal is a supplier's response to a request.





























#### Proposal Created





## Supplier Contingent Staff Tasks: Step 2





#### What is an Order?

An Order is an agreement between GE and the supplier to provide a candidate for a position.





















## Supplier Contingent Staff Tasks: Step 3











































November 2004





## Audit Trail

View changes / actions performed on the order.

## Conferencing

Centralized messaging forum for team members and/or suppliers.



#### Audit Trail





### Conferencing





























































### Supplier User Added





## Modify Supplier User Change Primary Contact