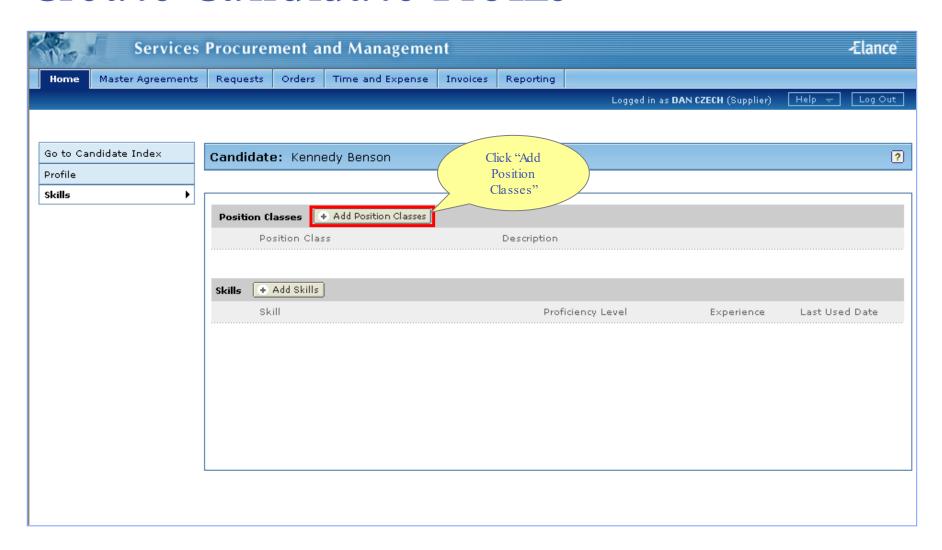

e Description Start and End Dates Response Deadline Location File Attachments Request Items Contingent Staff Positions

#### Review Request





#### Review Request





#### What is a Proposal?

Aproposal is a supplier's response to a request.





























#### Proposal Created





## Supplier Contingent Staff Tasks: Step 2





#### What is an Order?

An Order is an agreement between GE and the supplier to provide a candidate for a position.





















## Supplier Contingent Staff Tasks: Step 3











































November 2004





## Audit Trail

View changes / actions performed on the order.

## Conferencing

Centralized messaging forum for team members and/or suppliers.



#### Audit Trail





### Conferencing





























































### Supplier User Added





## Modify Supplier User Change Primary Contact