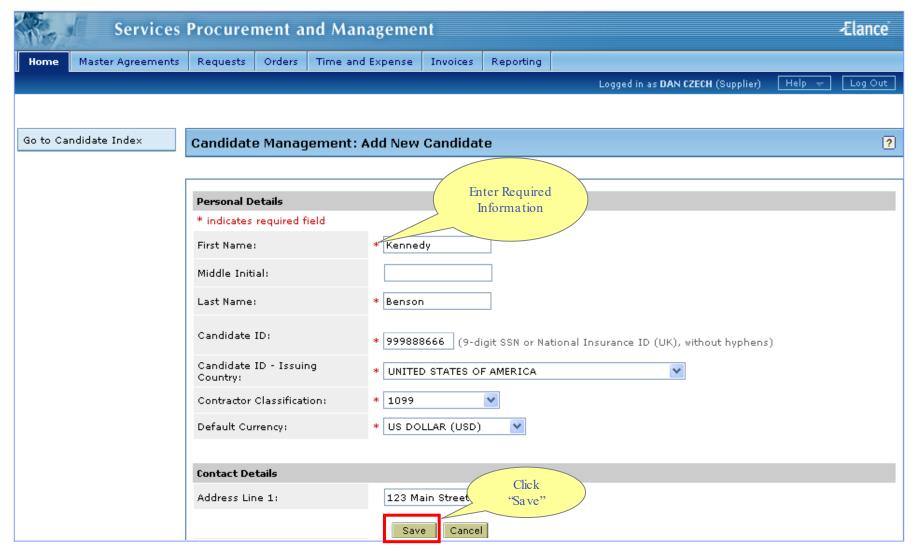

uest Name Description Start and End Dates Response Deadline Location File Attachments Request Items Contingent Staff Positions

#### Review Request





#### Review Request





#### What is a Proposal?

Aproposal is a supplier's response to a request.





























#### Proposal Created





## Supplier Contingent Staff Tasks: Step 2





#### What is an Order?

An Order is an agreement between GE and the supplier to provide a candidate for a position.





















## Supplier Contingent Staff Tasks: Step 3











































November 2004





## Audit Trail

View changes / actions performed on the order.

## Conferencing

Centralized messaging forum for team members and/or suppliers.



#### Audit Trail





### Conferencing





























































### Supplier User Added





## Modify Supplier User Change Primary Contact