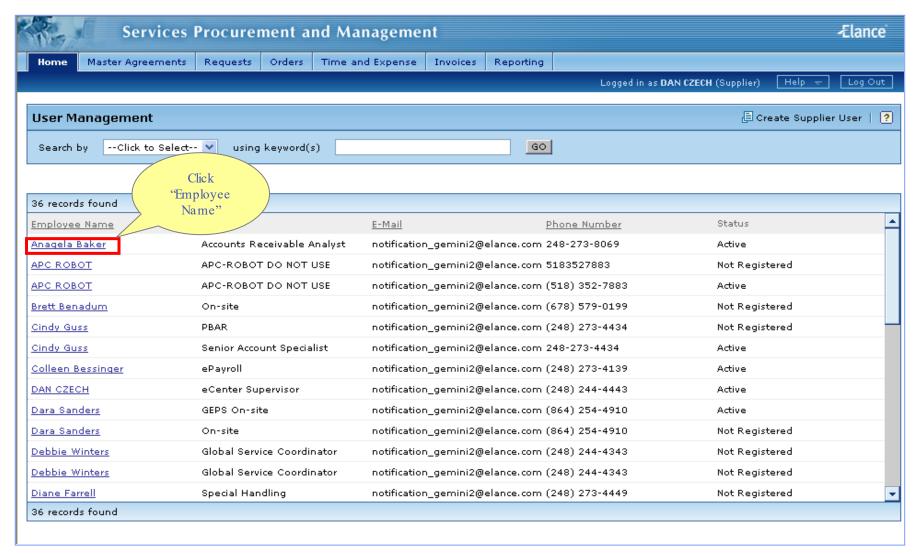

### Review Request





#### Review Request





#### What is a Proposal?

Aproposal is a supplier's response to a request.





























#### Proposal Created





## Supplier Contingent Staff Tasks: Step 2





#### What is an Order?

An Order is an agreement between GE and the supplier to provide a candidate for a position.





















## Supplier Contingent Staff Tasks: Step 3











































November 2004





## Audit Trail

View changes / actions performed on the order.

## Conferencing

Centralized messaging forum for team members and/or suppliers.



#### Audit Trail





### Conferencing





























































### Supplier User Added





## Modify Supplier User Change Primary Contact