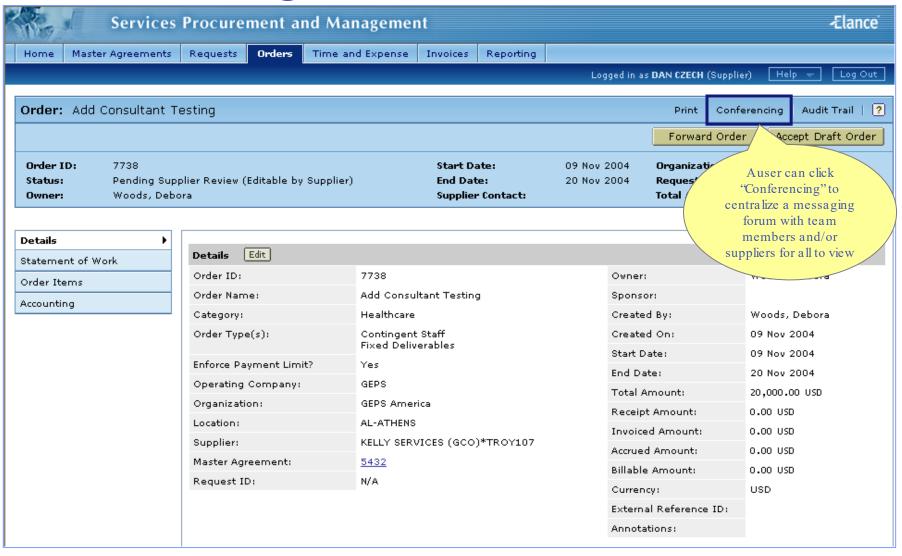

## Audit Trail

View changes / actions performed on the order.

## Conferencing

Centralized messaging forum for team members and/or suppliers.

#### Audit Trail

### Conferencing