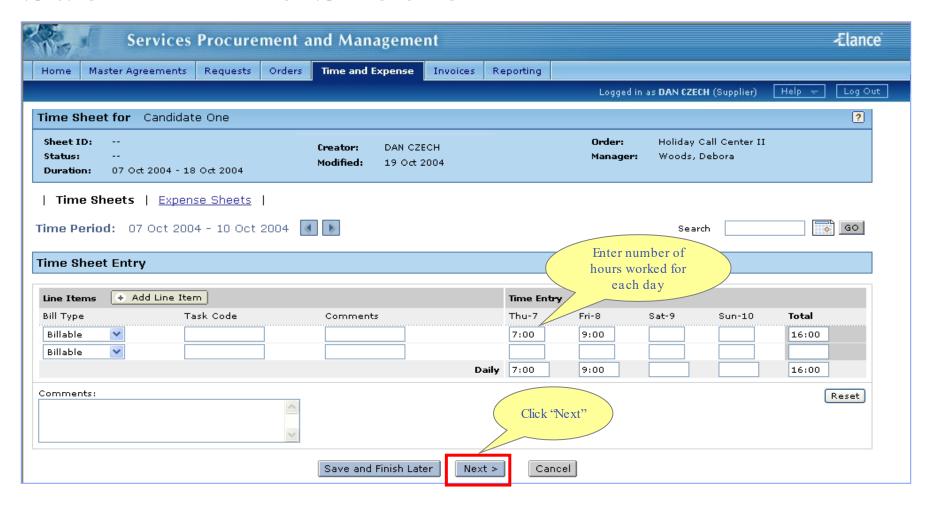

plier.com



## Supplier Contingent Staff Tasks: Step 1





#### What is a Request?

A Request is a detailed explanation of the services to be provided. It is sent from the GE user to the supplier(s) to respond with a proposal

# Details Request Name Description Start and End Dates Response Deadline Location File Attachments Request Items Contingent Staff Positions

#### Review Request





#### Review Request





#### What is a Proposal?

Aproposal is a supplier's response to a request.





























#### Proposal Created





## Supplier Contingent Staff Tasks: Step 2





#### What is an Order?

An Order is an agreement between GE and the supplier to provide a candidate for a position.





















## Supplier Contingent Staff Tasks: Step 3











































November 2004





## Audit Trail

View changes / actions performed on the order.

## Conferencing

Centralized messaging forum for team members and/or suppliers.



#### Audit Trail





### Conferencing





























































### Supplier User Added





## Modify Supplier User Change Primary Contact