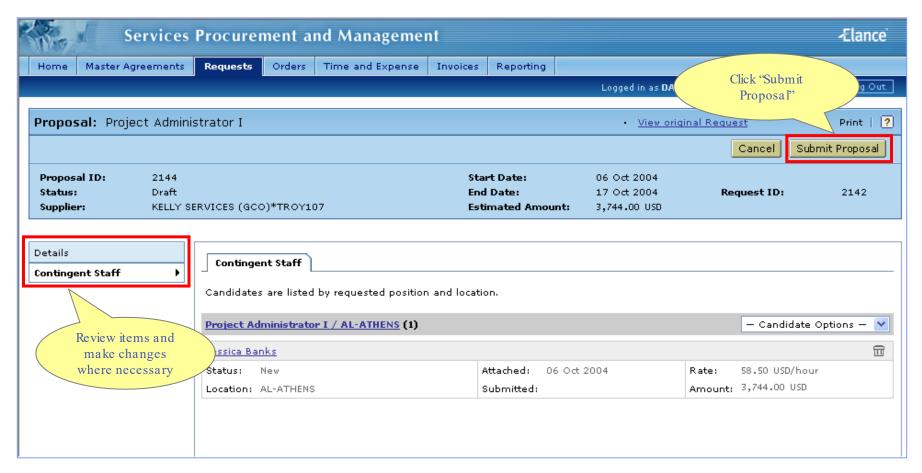

#### What is a Proposal?

Aproposal is a supplier's response to a request.

#### Proposal Created