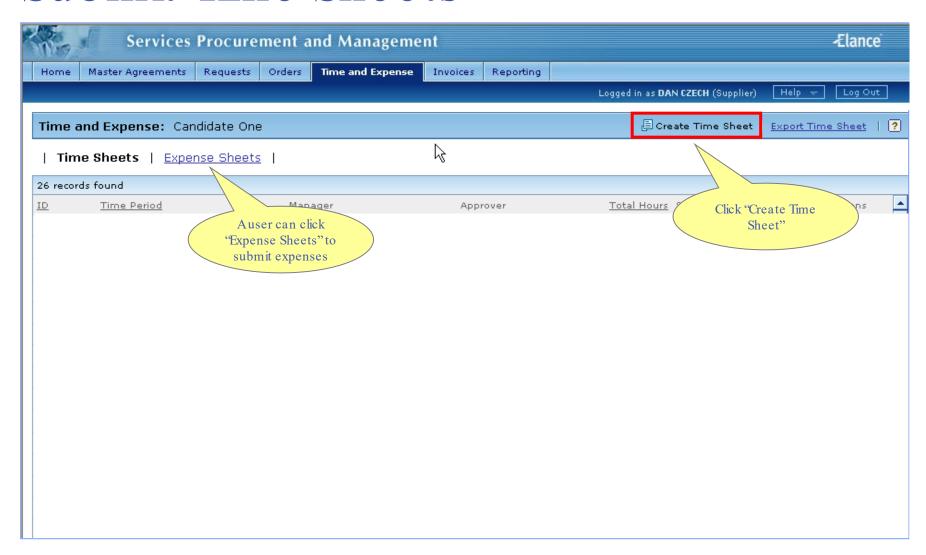

esupplier.com



## Supplier Contingent Staff Tasks: Step 1





#### What is a Request?

A Request is a detailed explanation of the services to be provided. It is sent from the GE user to the supplier(s) to respond with a proposal

# Details Request Name Description Start and End Dates Response Deadline Location File Attachments Request Items Contingent Staff Positions

#### Review Request





#### Review Request





#### What is a Proposal?

Aproposal is a supplier's response to a request.





























#### Proposal Created





## Supplier Contingent Staff Tasks: Step 2





#### What is an Order?

An Order is an agreement between GE and the supplier to provide a candidate for a position.





















## Supplier Contingent Staff Tasks: Step 3











































November 2004





## Audit Trail

View changes / actions performed on the order.

## Conferencing

Centralized messaging forum for team members and/or suppliers.



#### Audit Trail





### Conferencing





























































### Supplier User Added





## Modify Supplier User Change Primary Contact