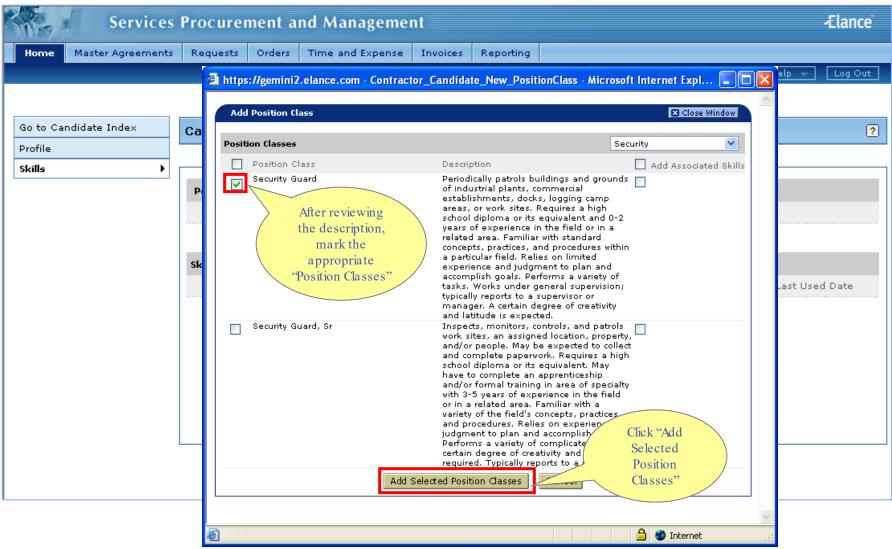

Description Start and End Dates Response Deadline Location File Attachments Request Items Contingent Staff Positions

#### Review Request





#### Review Request





#### What is a Proposal?

Aproposal is a supplier's response to a request.





























#### Proposal Created





## Supplier Contingent Staff Tasks: Step 2





#### What is an Order?

An Order is an agreement between GE and the supplier to provide a candidate for a position.





















## Supplier Contingent Staff Tasks: Step 3











































November 2004





## Audit Trail

View changes / actions performed on the order.

## Conferencing

Centralized messaging forum for team members and/or suppliers.



#### Audit Trail





### Conferencing





























































### Supplier User Added





## Modify Supplier User Change Primary Contact